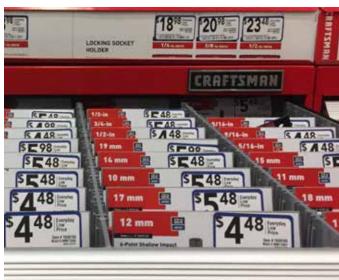

# **CRAFTSMAN MERCHANDISING DISPLAY**

### AT ALL LOWE'S STORES CRAFTSMAN MERCHANDISING DISPLAY

- Constructed using cold rolled steel
- Heavy duty ball bearing slides
- Features 2 top top trays for additional SKU's
- PMS color match powder coat finish
- Maximize planogram space
- Increase sales