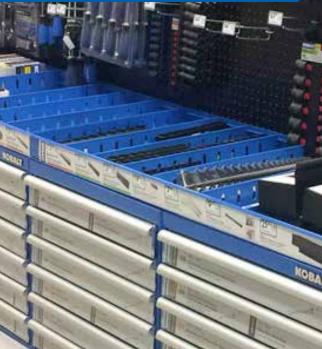

# **KOBALT MERCHANDISING DISPLAY**

### AT ALL LOWE'S STORES KOBALT MERCHANDISING DISPLAY

- Constructed using cold rolled steel
- Heavy duty ball bearing slides
- Features 2 top top trays for additional SKU's
- PMS color match powder coat finish
- Maximize planogram space
- Increase sales