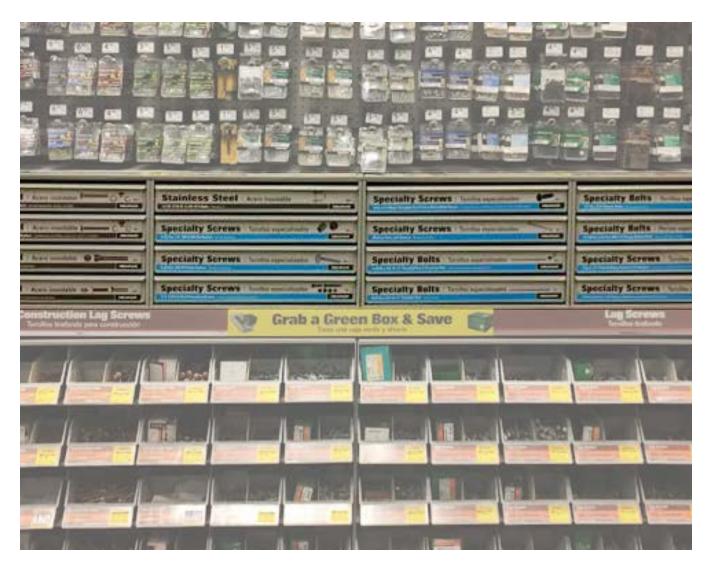

## **CROWN BOLT / HILLMAN MERCHANDISING DISPLAY**

# CROWN BOLT / HILLMAN MERCHANDISING DISPLAY

- Constructed using cold rolled steel
- Heavy duty ball bearing slides
- Durable grey polystyrene trays
- PMS color match powder coat finish
- Maximize planogram space
- Increase sales