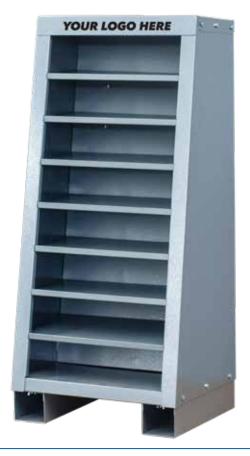

# **MERCHANDISING DISPLAYS**

# END CAP MERCHANDISING DISPLAY

- Constructed using cold rolled steel
- Easy to transport leg system (fork-lift)
- PMS color match powder coat finish
- Your company logo
- Your color bins