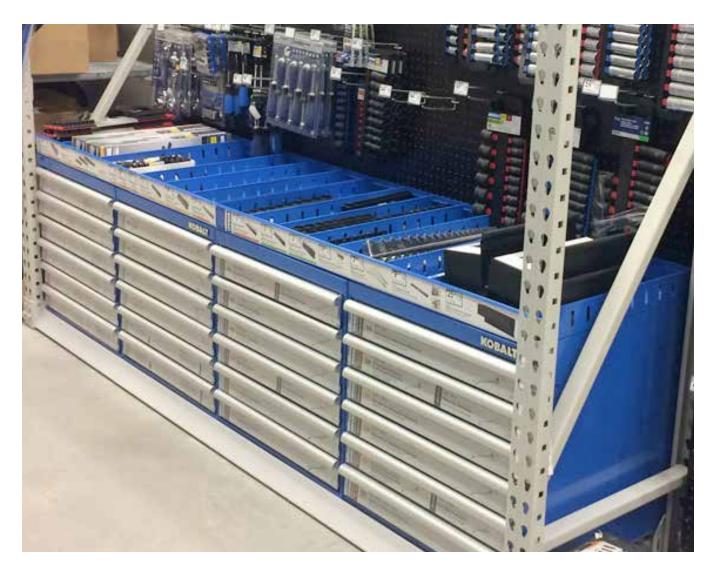

# **KOBALT MERCHANDISING DISPLAY**

### AT ALL LOWE'S STORES KOBALT MERCHANDISING DISPLAY

- Constructed using cold rolled steel
- Heavy duty ball bearing slides
- Features 2 top top trays for additional SKU's
- PMS color match powder coat finish
- Maximize planogram space
- Increase sales