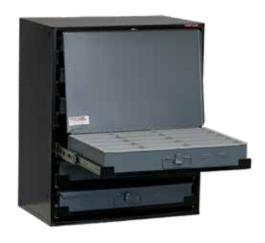

# HYDRAULIC COUPLING CABINET

- Constructed using cold rolled steel
- Easy to transport leg system (fork-lift)
- PMS color match powder coat finish
- Your company logo
- Your color bins