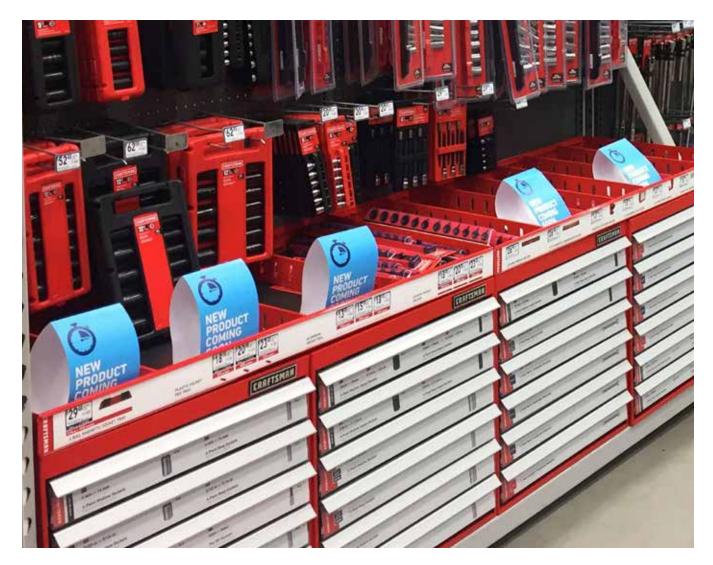

# **CRAFTSMAN MERCHANDISING DISPLAY**

### AT ALL LOWE'S STORES CRAFTSMAN MERCHANDISING DISPLAY

- Constructed using cold rolled steel
- Heavy duty ball bearing slides
- Features 2 top top trays for additional SKU's
- PMS color match powder coat finish
- Maximize planogram space
- Increase sales