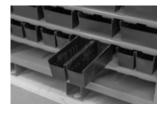

## **LINBINS STORAGE SYSTEM & MOBILE CART**

#### **LOUVERED PANELS SYSTEM**

The only louvered panels on the market today with enough spacing behind the louvers to allow for easy loading and removal of the bins\* Louvered panel products provide improved efficiency while allowing you to custom-design all phases of you storage, retieval, transporting, and assembly of parts and materials. Louvered panels may be mounted on any suitable surface including walls, work benches, free-standing racks, mobile carts, storage cabinets, shelving, slotted-angle or service truck interiors. Panels must be securely fastened to assure adequate load bearing.

Bench racks are designed to mount to any flat work surface to create a minimal cost conversion to the lovered panel system. Bench racks can be used individually or joined together to form a continuous row.

Lovered panels are deisgned to accept ass Linbin storage containers and specialized storage accessories in any configuration and combination.

Louvered panels and bench racks are manufactured from 16 gauge steel and powder coated paint in the color LINVAR BLUE.

| Model No. | Description    | Dimensions  | Model No. | Description    | Dimensions  |
|-----------|----------------|-------------|-----------|----------------|-------------|
| 33-010    | Louvered Panel | - x 18 x 13 | 17-036    | Louvered Panel | 6 x 36 x 17 |
| 33-020    | Louvered Panel | - x 18 x 17 | 17-054    | Louvered Panel | 6 x 54 x 17 |
| 33-030    | Louvered Panel | - x 18 x 33 | 17-072    | Louvered Panel | 6 x 72 x 17 |
| 33-040    | Louvered Panel | - x 18 x 53 | 34-018    | Louvered Panel | 6 x 18 x 34 |
| 33-050    | Louvered Panel | - x 18 x 69 | 34-036    | Louvered Panel | 6 x 36 x 34 |
| 33-060    | Louvered Panel | - x 18 x 81 | 34-054    | Louvered Panel | 6 x 54 x 34 |
| 17-018    | Louvered Panel | 6 x 18 x 17 | 34-072    | Louvered Panel | 6 x 72 x 34 |
|           |                |             |           |                |             |