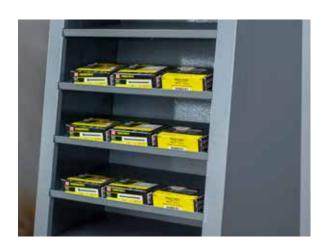

## **CROWN BOLT / HILLMAN MERCHANDISING DISPLAY**

# CROWN BOLT / HILLMAN MERCHANDISING DISPLAY

- Constructed using cold rolled steel
- Heavy duty ball bearing slides
- Durable grey polystyrene trays
- PMS color match powder coat finish
- Maximize planogram space
- Increase sales