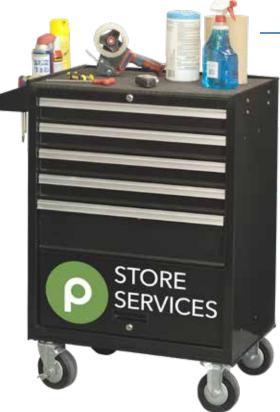

### **FEATURES**

Smooth Action Ball Bearing Slide Drawers Includes Rubber Mat Cabinet Top Liner Two Swivel & Two Fixed Casters With Brake Includes Tool Tray/Side Handle Black Powder Coat Finish

### **MERCHANDISING MOBILE CART**

Heavy Duty 5 drawer industrial roller cabinet designed for serious workshop use. Features large wheels with brake & handy side storage tray. Heavily constructed from 1mm sheet steel. One single lock secures all 5 sliding drawers & the large lower storage cabinet has it's own separate lock.

Access your drivers quickly, store 8 drivers in the side storage tray.

Aluminum drawer pulls and key lock to keep everything secure.

Features five lockable drawers, and lockable storage area.