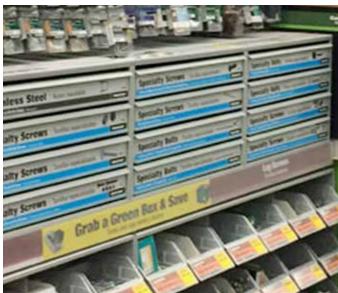

## **CROWN BOLT / HILLMAN MERCHANDISING DISPLAY**

# CROWN BOLT / HILLMAN MERCHANDISING DISPLAY

- Constructed using cold rolled steel
- Heavy duty ball bearing slides
- Durable grey polystyrene trays
- PMS color match powder coat finish
- Maximize planogram space
- Increase sales