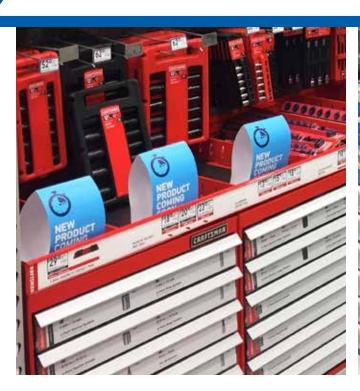

# **CRAFTSMAN MERCHANDISING DISPLAY**

### AT ALL LOWE'S STORES CRAFTSMAN MERCHANDISING DISPLAY

- Constructed using cold rolled steel
- Heavy duty ball bearing slides
- Features 2 top top trays for additional SKU's
- PMS color match powder coat finish
- Maximize planogram space
- Increase sales