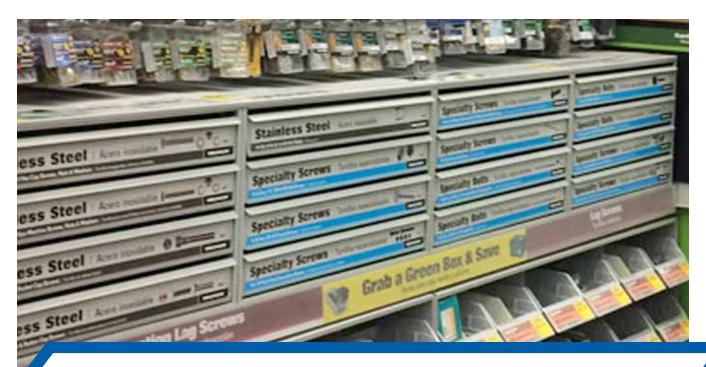

## **CROWN BOLT / HILLMAN MERCHANDISING DISPLAY**

# CROWN BOLT / HILLMAN MERCHANDISING DISPLAY

- Constructed using cold rolled steel
- Heavy duty ball bearing slides
- Durable grey polystyrene trays
- PMS color match powder coat finish
- Maximize planogram space
- Increase sales