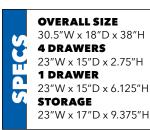

### **FEATURES**

Smooth Action Ball Bearing Slide Drawers Includes Rubber Mat Cabinet Top Liner Two Swivel & Two Fixed Casters With Brake Includes Tool Tray/Side Handle Black Powder Coat Finish

### **MERCHANDISING MOBILE CART**

Heavy Duty 5 drawer industrial roller cabinet designed for serious workshop use. Features large wheels with brake & handy side storage tray. Heavily constructed from 1mm sheet steel. One single lock secures all 5 sliding drawers & the large lower storage cabinet has it's own separate lock.

Access your drivers quickly, store 8 drivers in the side storage tray.

Aluminum drawer pulls and key lock to keep everything secure.

Features five lockable drawers, and lockable storage area.