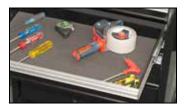

### **FEATURES**

Smooth Action Ball Bearing Slide Drawers Includes Rubber Mat Cabinet Top Liner Two Swivel & Two Fixed Casters With Brake Includes Tool Tray/Side Handle Black Powder Coat Finish

### **MERCHANDISING MOBILE CART**

Heavy Duty 5 drawer industrial roller cabinet designed for serious workshop use. Features large wheels with brake & handy side storage tray. Heavily constructed from 1mm sheet steel. One single lock secures all 5 sliding drawers & the large lower storage cabinet has it's own separate lock.

Access your drivers quickly, store 8 drivers in the side storage tray.

Aluminum drawer pulls and key lock to keep everything secure.

Features five lockable drawers, and lockable storage area.