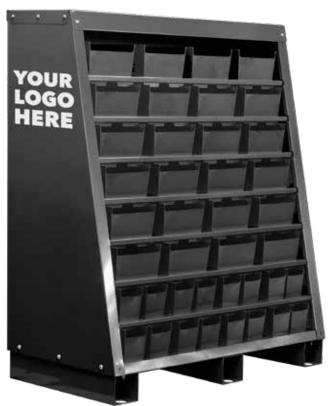

# **MERCHANDISING DISPLAYS**

# END CAP MERCHANDISING DISPLAY

- Constructed using cold rolled steel
- Easy to transport leg system (fork-lift)
- PMS color match powder coat finish
- Your company logo
- Your color bins

# HYDRAULIC COUPLING CABINET

- Constructed using cold rolled steel
- Easy to transport leg system (fork-lift)
- PMS color match powder coat finish
- Your company logo
- Your color bins