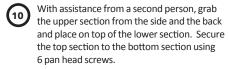

Place the third shelf on the shelf support clips following the same process as step 4.

Place the fourth shelf on the shelf support clips following the same process as step 5.

The lower section is now complete. Move onto the assembly of the upper section.