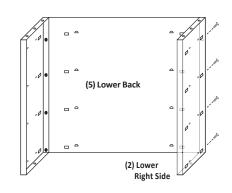

Align Part #2 lower right side to Part #5 lower back using 4 pan head screws.

Place Part #7 shelf into the bottom row of shelf supports, by placing on an angle as shown, lift right side above support and push down. Make sure the shelf is secured in all six support clips.