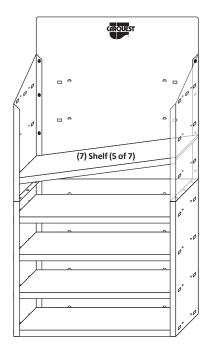

Align Part #3 upper left side and Part #6 upper back using 4 pan head screws.

Repeat the same process align Part #4 upper right side to Part #6 upper back using 4 pan head screws.

Place Part #7 shelf into the bottom row of shelf supports, by placing on an angle as shown, lift right side above support clips and push down. Make sure the shelf is secured in all six support clips.