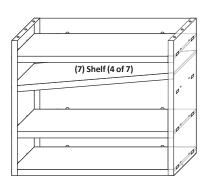

Place the third shelf on the shelf support clips following the same process as step 4.

Place the fourth shelf on the shelf support clips following the same process as step 5.

The lower section is now complete. Move onto the assembly of the upper section.