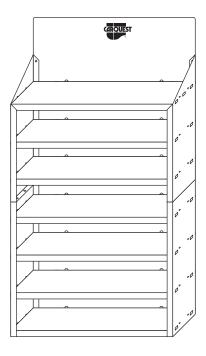

## KNOCK DOWN CABINET INSTRUCTIONS

Please review all parts in package. Each part has been labeled to help make assembly easy. No tools needed for assembly.

| PART NUMBER | DESCRIPTION                    | QUANTITY |
|-------------|--------------------------------|----------|
| 1           | LOWER LEFT SIDE                | 1        |
| 2           | LOWER RIGHT SIDE               | 1        |
| 3           | UPPER LEFT SIDE                | 1        |
| 4           | UPPER RIGHT SIDE               | 1        |
| 5           | LOWER BACK                     | 1        |
| 6           | UPPER BACK                     | 1        |
| 7           | . SHELF                        | 7        |
| Υ           | 1/4 - 20 X 1/2 PAN HEAD SCREWS | 22       |

Begin by locating Part #1 lower left side and Part #5 lower back. Align the machined holes making sure the **shelf support clips are facing up**. Locate the weld nuts on Part #1 lower left side, secure Part #5 lower back using 4 pan head screws.

Align Part #2 lower right side to Part #5 lower back using 4 pan head screws.

Place Part #7 shelf into the bottom row of shelf supports, by placing on an angle as shown, lift right side above support and push down. Make sure the shelf is secured in all six support clips.

Place the third shelf on the shelf support clips following the same process as step 4.

Place the fourth shelf on the shelf support clips following the same process as step 5.

The lower section is now complete. Move onto the assembly of the upper section.

Align Part #3 upper left side and Part #6 upper back using 4 pan head screws.

Repeat the same process align Part #4 upper right side to Part #6 upper back using 4 pan head screws.

Place Part #7 shelf into the bottom row of shelf supports, by placing on an angle as shown, lift right side above support clips and push down. Make sure the shelf is secured in all six support clips.

Place the second Part #7 shelf on the shelf support clips following the same process as step 11.

Place the third Part #7 shelf on the shelf support clips following the same process as step 12.

COMPLETE!