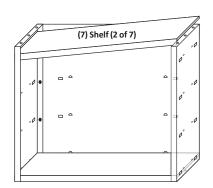

Align Part #2 lower right side to Part #5 lower back using 4 pan head screws.

Place Part #7 shelf into the bottom row of shelf supports, by placing on an angle as shown, lift right side above support and push down. Make sure the shelf is secured in all six support clips.