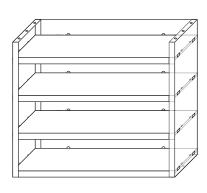

## KNOCK DOWN CABINET INSTRUCTIONS

Please review all parts in package. Each part has been labeled to help make assembly easy. No tools needed for assembly.

| PART NUMBER | DESCRIPTION                    | QUANTITY |
|-------------|--------------------------------|----------|
| 1           | LOWER LEFT SIDE                | 1        |
| 2           | LOWER RIGHT SIDE               | 1        |
| 3           | UPPER LEFT SIDE                | 1        |
| 4           | UPPER RIGHT SIDE               | 1        |
| 5           | LOWER BACK                     | 1        |
| 6           | UPPER BACK                     | 1        |
| 7           | . SHELF                        | 7        |
| Υ           | 1/4 - 20 X 1/2 PAN HEAD SCREWS | 22       |

Place the third shelf on the shelf support clips following the same process as step 4.

Place the fourth shelf on the shelf support clips following the same process as step 5.

The lower section is now complete. Move onto the assembly of the upper section.