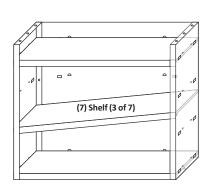

Place the third shelf on the shelf support clips following the same process as step 4.

Place the fourth shelf on the shelf support clips following the same process as step 5.

The lower section is now complete. Move onto the assembly of the upper section.