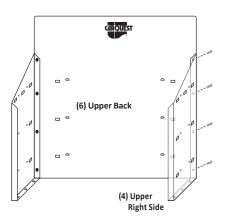

Align Part #3 upper left side and Part #6 upper back using 4 pan head screws.

Repeat the same process align Part #4 upper right side to Part #6 upper back using 4 pan head screws.

Place Part #7 shelf into the bottom row of shelf supports, by placing on an angle as shown, lift right side above support clips and push down. Make sure the shelf is secured in all six support clips.