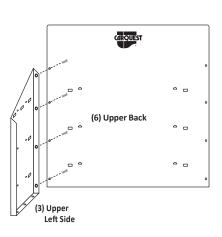

Align Part #3 upper left side and Part #6 upper back using 4 pan head screws.

Repeat the same process align Part #4 upper right side to Part #6 upper back using 4 pan head screws.

Place Part #7 shelf into the bottom row of shelf supports, by placing on an angle as shown, lift right side above support clips and push down. Make sure the shelf is secured in all six support clips.