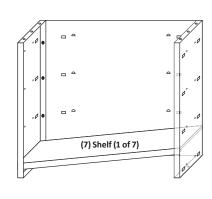

Align Part #2 lower right side to Part #5 lower back using 4 pan head screws.

Place Part #7 shelf into the bottom row of shelf supports, by placing on an angle as shown, lift right side above support and push down. Make sure the shelf is secured in all six support clips.