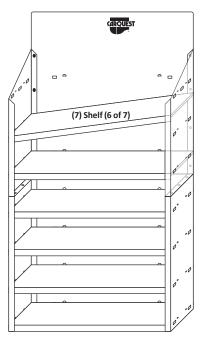

Place the second Part #7 shelf on the shelf support clips following the same process as step 11.

Place the third Part #7 shelf on the shelf support clips following the same process as step 12.

COMPLETE!