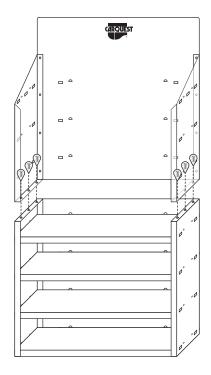

Align Part #3 upper left side and Part #6 upper back using 4 pan head screws.

Repeat the same process align Part #4 upper right side to Part #6 upper back using 4 pan head screws.

Place Part #7 shelf into the bottom row of shelf supports, by placing on an angle as shown, lift right side above support clips and push down. Make sure the shelf is secured in all six support clips.

Place the second Part #7 shelf on the shelf support clips following the same process as step 11.

Place the third Part #7 shelf on the shelf support clips following the same process as step 12.

COMPLETE!