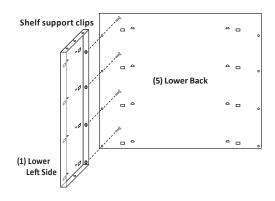

Begin by locating Part #1 lower left side and Part #5 lower back. Align the machined holes making sure the **shelf support clips are facing up**. Locate the weld nuts on Part #1 lower left side, secure Part #5 lower back using 4 pan head screws.