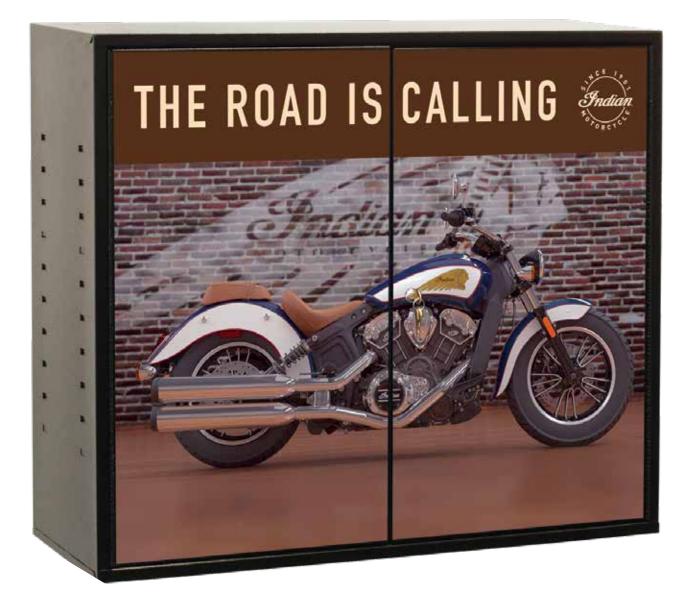

# **INDIAN MOTORCYCLE CABINETS**

### INDIAN MOTORCYCLE CABINET

PL-UC2R-L2 35.25" W x 12.5" D x 30" H Two adjustable shelves with key lock Full length piano hinges prevent door sag Black textured powder coat finish