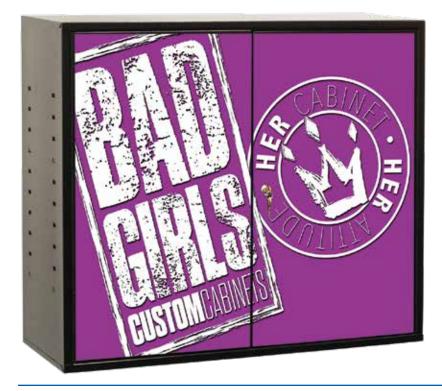

# **BAD GIRL'S CUSTOM CABINETS**

## **COMING SOON**

PL-UC2R-L2 35.25" W x 12.5" D x 30" H Two adjustable shelves with key lock Full length piano hinges prevent door sag Black textured powder coat finish