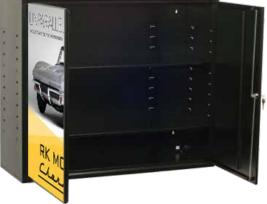

# **RK MOTORS CUSTOM CABINET**

## **RK MOTORS CUSTOM CABINET**

PL-UC2R-L2 35.25" W x 12.5" D x 30" H Two adjustable shelves with key lock Full length piano hinges prevent door sag Black textured powder coat finish