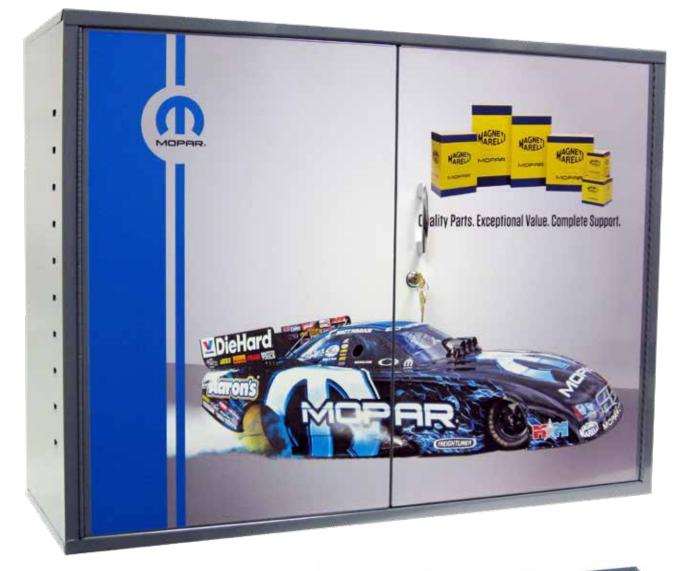

## **Creative Concepts and Innovative Solutions**

Platt & LaBonia Company is the industrial leader specializing in custom cabinets, cases and displays.





# **MOPAR BRANDED CABINETS**





# **INDIAN MOTORCYCLE CABINETS**





### INDIAN MOTORCYCLE CABINET

PL-UC2R-L2 35.25" W x 12.5" D x 30" H Two adjustable shelves with key lock Full length piano hinges prevent door sag Black textured powder coat finish

# **RK MOTORS CUSTOM CABINET**



## **RK MOTORS CUSTOM CABINET**

PL-UC2R-L2 35.25" W x 12.5" D x 30" H Two adjustable shelves with key lock Full length piano hinges prevent door sag Black textured powder coat finish



## **BRANDED MODULAR STORAGE SYSTEMS**





INDIAN MOTORCYCLE CABINET PL-UC2R-L2 35.25" W x 12.5" D x 30" H Two adjustable shelves with key lock Full length piano hinges prevent door sag

Black textured powder coat finish



# **GRIOTS GARAGE CUSTOM CABINETS**

# **EVERYTHING IN ITS PLACE.**

QUALITY STORAGE PRODUCTS MADE BY PROFESSIONALS FOR PROFESSIO