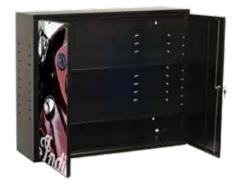

# **BAD GIRL'S CUSTOM CABINETS**

## **COMING SOON**

PL-UC2R-L2 35.25" W x 12.5" D x 30" H Two adjustable shelves with key lock Full length piano hinges prevent door sag Black textured powder coat finish