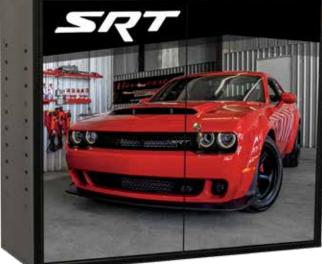

INDIAN MOTORCYCLE CABINETS**





### INDIAN MOTORCYCLE CABINET

PL-UC2R-L2 35.25" W x 12.5" D x 30" H Two adjustable shelves with key lock Full length piano hinges prevent door sag Black textured powder coat finish

# **RK MOTORS CUSTOM CABINET**



## **RK MOTORS CUSTOM CABINET**

PL-UC2R-L2 35.25" W x 12.5" D x 30" H Two adjustable shelves with key lock Full length piano hinges prevent door sag Black textured powder coat finish



## **BRANDED MODULAR STORAGE SYSTEMS**





INDIAN MOTORCYCLE CABINET PL-UC2R-L2 35.25" W x 12.5" D x 30" H Two adjustable shelves with key lock Full length piano hinges prevent door sag

Black textured powder coat finish



# **GRIOTS GARAGE CUSTOM CABINETS**

# **EVERYTHING IN ITS PLACE.**

QUALITY STORAGE PRODUCTS MADE BY PROFESSIONALS FOR PROFESSIONALS





## **Customize Your Cabinet.**

We offer custom powder coat paints, and we can add custom graphics to the doors of your cabinet. Visit our website and select the Bad Guy's Custom Cabinets link for more information.

## STORAGE SYSTEMS BUILT WITH YOU IN MIND.

Platt & LaBonia Company products are manufactured with heavy gauge steel, high-impact polymers and durable powder coated paint finishes, engineered to withstand everyday abuse! Our innovative storage products are the answer to your organizational needs. Visit plattlabonia.com for more solutions.



## **BRANDED COMPARTMENT BOXES**

# **HEAVY DUTY COMPARTMENT BOXES**

Keep all your small parts together with Craftline®'s durable steel storage trays. They are the perfect shop storage container. Store small parts, fasteners, connectors,