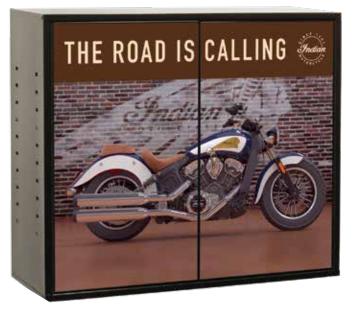

# **INDIAN MOTORCYCLE CABINETS**

### INDIAN MOTORCYCLE CABINET

PL-UC2R-L2 35.25" W x 12.5" D x 30" H Two adjustable shelves with key lock Full length piano hinges prevent door sag Black textured powder coat finish