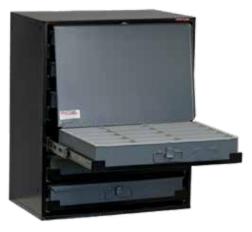

# **HEAVY DUTY COMPARTMENT BOXES**

Keep all your small parts together with Craftline®'s durable steel storage trays. They are the perfect shop storage container. Store small parts, fasteners, connectors, fittings or just about anything in the plastic scoop compartments. The steel outer shell is made from prime cold rolled steel. Full length heavy-duty piano hinge provides rigidity and worry free service. The center mounted pull down catch keeps cover tightly closed as well as preventing part migration and the carry handle with thumb grip allows for comfort and easy transport. Available in 6 different compartment tray configurations and can be used in all Craftline® Service Tray Storage Racks. Label sheet included in each box to note tray contents and compartment location. Individually cake boxed, fill, address and ship. **Box Measures 18" W x 12" D x 3" H** 