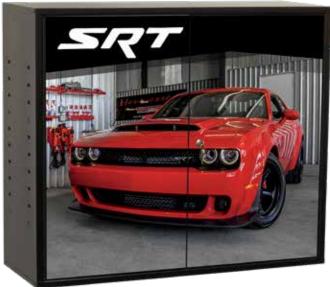

## **Creative Concepts and Innovative Solutions**

Platt & LaBonia Company is the industrial leader specializing in custom cabinets, cases and displays.





# **MOPAR BRANDED CABINETS**





# **INDIAN MOTORCYCLE CABINETS**





### INDIAN MOTORCYCLE CABINET

PL-UC2R-L2 35.25" W x 12.5" D x 30" H Two adjustable shelves with key lock Full length piano hinges prevent door sag Black textured powder coat finish

# **RK MOTORS CUSTOM CABINET**



## **RK MOTORS CUSTOM CABINET**

PL-UC2R-L2 35.25" W x 12.5" D x 30" H Two adjustable shelves with key lock Full length piano hinges prevent door sag Black textured powder coat finish



## **BRANDED MODULAR STORAGE SYSTEMS**





INDIAN MOTORCYCLE CABINET PL-UC2R-L2 35.25" W x 12.5" D x 30" H Two adjustable shelves with key lock Full length piano hinges prevent door sag

Black textured powder coat finish



# **GRIOTS GARAGE CUSTOM CABINETS**

# **EVERYTHING IN ITS PLACE.**

QUALITY STORAGE PRODUCTS MAD