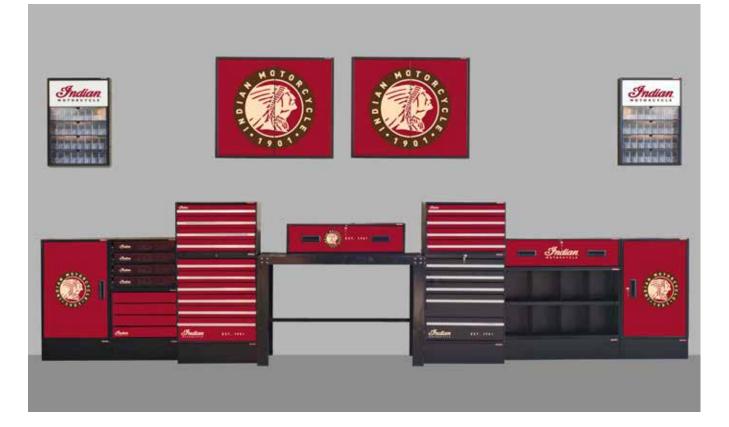

# **INDIAN MOTORCYCLE CABINETS**

### INDIAN MOTORCYCLE CABINET

PL-UC2R-L2 35.25" W x 12.5" D x 30" H Two adjustable shelves with key lock Full length piano hinges prevent door sag Black textured powder coat finish

## **BRANDED MODULAR STORAGE SYSTEMS**

INDIAN MOTORCYCLE CABINET PL-UC2R-L2 35.25" W x 12.5" D x 30" H Two adjustable shelves with key lock Full length piano hinges prevent door sag

Black textured powder coat finish