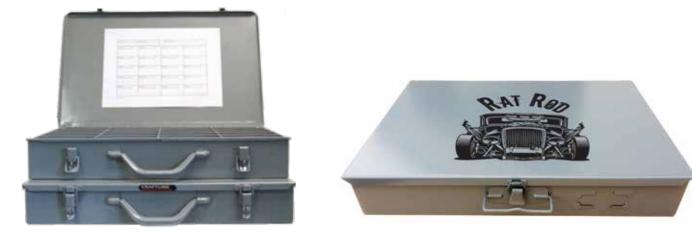

## **BRANDED COMPARTMENT BOXES**

# **HEAVY DUTY COMPARTMENT BOXES**

Keep all your small parts together with Craftline®'s durable steel storage trays. They are the perfect shop storage container. Store small parts, fasteners, connectors, fittings or just about anything in the plastic scoop compartments. The steel outer shell is made from prime cold rolled steel. Full length heavy-duty piano hinge provides rigidity and worry free service. The center mounted pull down catch keeps cover tightly closed as well as preventing part migration and the carry handle with thumb grip allows for comfort and easy transport. Available in 6 different compartment tray configurations and can be used in all Craftline® Service Tray Storage Racks. Label sheet included in each box to note tray contents and compartment location. Individually cake boxed, fill, address and ship. **Box Measures 18" W x 12" D x 3" H** 