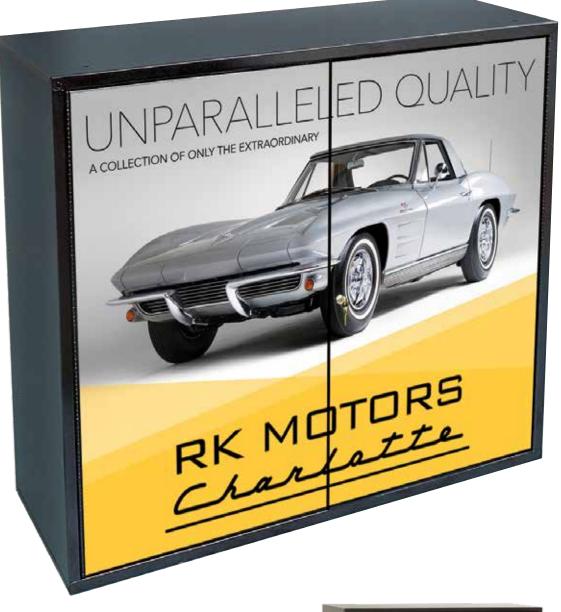

# **RK MOTORS CUSTOM CABINET**

## **RK MOTORS CUSTOM CABINET**

PL-UC2R-L2 35.25" W x 12.5" D x 30" H Two adjustable shelves with key lock Full length piano hinges prevent door sag Black textured powder coat finish