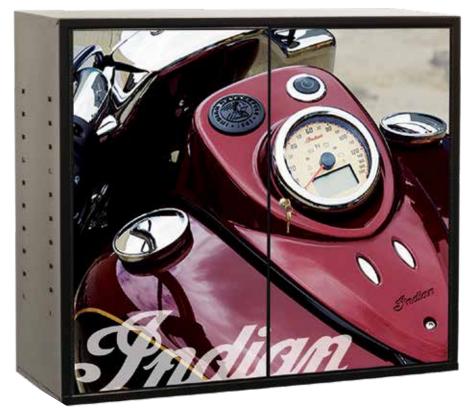

# **INDIAN MOTORCYCLE CABINETS**

### INDIAN MOTORCYCLE CABINET

PL-UC2R-L2 35.25" W x 12.5" D x 30" H Two adjustable shelves with key lock Full length piano hinges prevent door sag Black textured powder coat finish

## **BRANDED MODULAR STORAGE SYSTEMS**

INDIAN MOTORCYCLE CABINET PL-UC2R-L2 35.25" W x 12.5" D x 30" H Two adjustable shelves with key lock Full length piano hinges prevent door sag

Black textured powder coat finish