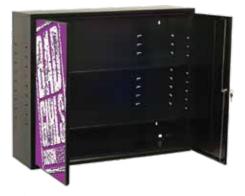

# **BAD GIRL'S CUSTOM CABINETS**

## **COMING SOON**

PL-UC2R-L2 35.25" W x 12.5" D x 30" H Two adjustable shelves with key lock Full length piano hinges prevent door sag Black textured powder coat finish