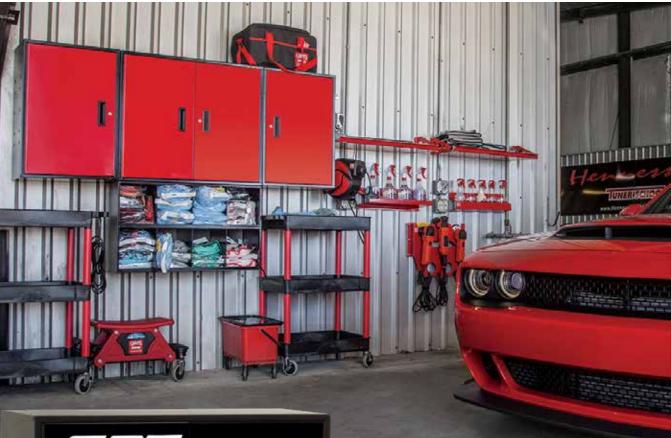

## STORAGE SYSTEMS BUILT WITH YOU IN MIND.

Platt & LaBonia Company products are manufactured with heavy gauge steel, high-impact polymers and durable powder coated paint finishes, engineered to withstand everyday abuse! Our innovative storage products are the answer to your organizational needs. Visit plattlabonia.com for more solutions.