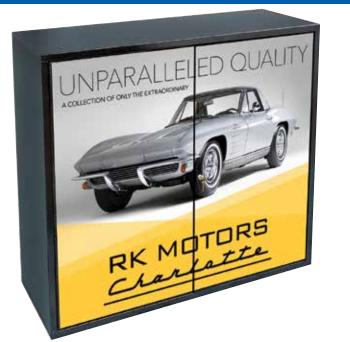

# **RK MOTORS CUSTOM CABINET**

## **RK MOTORS CUSTOM CABINET**

PL-UC2R-L2 35.25" W x 12.5" D x 30" H Two adjustable shelves with key lock Full length piano hinges prevent door sag Black textured powder coat finish