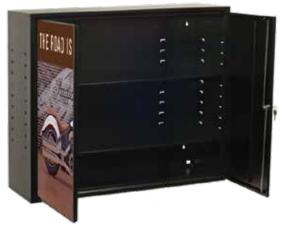

# **INDIAN MOTORCYCLE CABINETS**

### INDIAN MOTORCYCLE CABINET

PL-UC2R-L2 35.25" W x 12.5" D x 30" H Two adjustable shelves with key lock Full length piano hinges prevent door sag Black textured powder coat finish