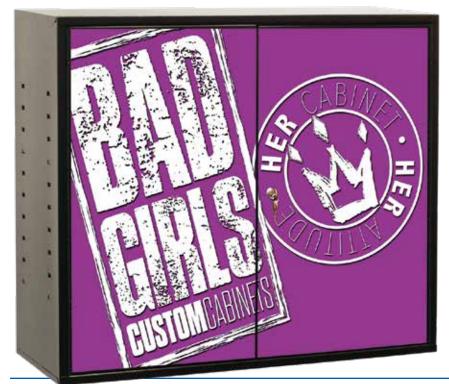

### **BAD GIRL'S CUSTOM CABINETS**

#### **COMING SOON**

PL-UC2R-L2 35.25" W x 12.5" D x 30" H Two adjustable shelves with key lock Full length piano hinges prevent door sag Black textured powder coat finish