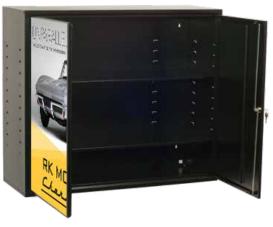

#### INDIAN MOTORCYCLE CABINET

 $PL-UC2R-L2\\ 35.25''\ W\times 12.5''\ D\times 30''\ H$  Two adjustable shelves with key lock Full length piano hinges prevent door sag Black textured powder coat finish

#### INDIAN MOTORCYCLE CABINET

PL-UC2R-L2 35.25" W x 12.5" D x 30" H Two adjustable shelves with key lock Full length piano hinges prevent door sag Black textured powder coat finish