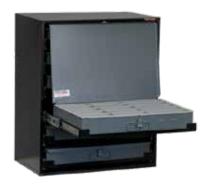

## **HEAVY DUTY COMPARTMENT BOXES**

Keep all your small parts together with Craftline®'s durable steel storage trays. They are the perfect shop storage container. Store small parts, fasteners, connectors, fittings or just about anything in the plastic scoop compartments. The steel outer shell is made from prime cold rolled steel. Full length heavy-duty piano hinge provides rigidity and worry free service. The center mounted pull down catch keeps cover tightly closed as well as preventing

part migration and the carry handle with thumb grip allows for comfort and easy transport. Available in 6 different compartment tray configurations and can be used in all Craftline® Service Tray Storage Racks. Label sheet included in each box to note tray contents and compartment location. Individually cake boxed, fill, address and ship. **Box Measures 18" W x 12" D x 3" H** 