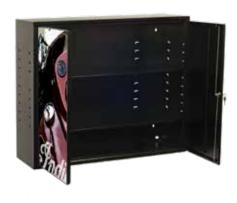

## **INDIAN MOTORCYCLE CABINETS**

#### INDIAN MOTORCYCLE CABINET

 $PL-UC2R-L2\\ 35.25''\ W\times 12.5''\ D\times 30''\ H$  Two adjustable shelves with key lock Full length piano hinges prevent door sag Black textured powder coat finish

#### INDIAN MOTORCYCLE CABINET

PL-UC2R-L2 35.25" W x 12.5" D x 30" H Two adjustable shelves with key lock Full length piano hinges prevent door sag Black textured powder coat finish