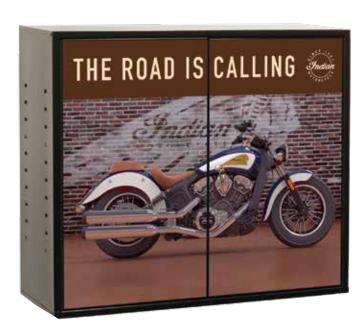

## **INDIAN MOTORCYCLE CABINETS**

#### INDIAN MOTORCYCLE CABINET

 $PL-UC2R-L2\\ 35.25''\ W\times 12.5''\ D\times 30''\ H$  Two adjustable shelves with key lock Full length piano hinges prevent door sag Black textured powder coat finish