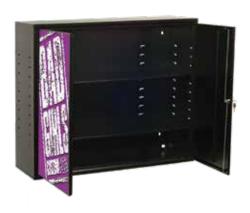

#### **COMING SOON**

PL-UC2R-L2 35.25" W x 12.5" D x 30" H Two adjustable shelves with key lock Full length piano hinges prevent door sag Black textured powder coat finish