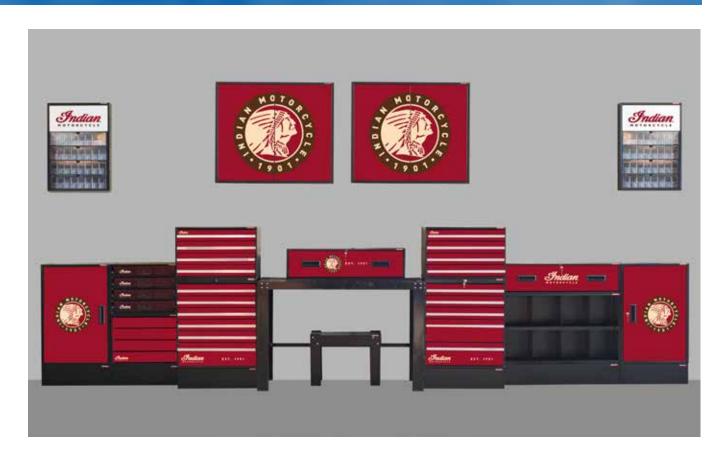

BONIA COMPANY LLC**

## PROMOTIONAL PRODUCTS

All American, All the Time.





### **Creative Concepts and Innovative Solutions**

Platt & LaBonia Company is the industrial leader specializing in custom cabinets, cases and displays.





## **MOPAR BRANDED CABINETS**





## **INDIAN MOTORCYCLE CABINETS**



#### INDIAN MOTORCYCLE CABINET

 $PL-UC2R-L2\\ 35.25''\ W\times 12.5''\ D\times 30''\ H$  Two adjustable shelves with key lock Full length piano hinges prevent door sag Black textured powder coat finish



## **RK MOTORS CUSTOM CABINET**



#### **RK MOTORS CUSTOM CABINET**

 $PL-UC2R-L2\\ 35.25''\ W\times 12.5''\ D\times 30''\ H$  Two adjustable shelves with key lock Full length piano hinges prevent door sag Black textured powder coat finish



## **BRANDED MODULAR STORAGE SYSTEMS**





#### INDIAN MOTORCYCLE CABINET

PL-UC2R-L2 35.25" W x 12.5" D x 30" H Two adjustable shelves with key lock Full length piano hinges prevent door sag Black textured powder coat finish



## **GRIOTS GARAGE CUSTOM CABINETS**

## EVERYTHING IN ITS PLACE.

QUALITY STORAGE PRODUCTS MADE BY PROFESSIONALS FOR PROFESSIONALS



#### **Customize Your Cabinet.**

We offer custom powder coat paints, and we can add custom graphics to the doors of your cabinet. Visit our website and select the Bad Guy's Custom Cabinets link for more information.

# STORAGE SYSTEMS BUILT WITH YOU IN MIND.

Platt & LaBonia Company products are manufactured with heavy gauge steel, high-impact polymers and durable powder coated paint finishes, engineered to withstand everyday abuse!

Our innovative storage products are