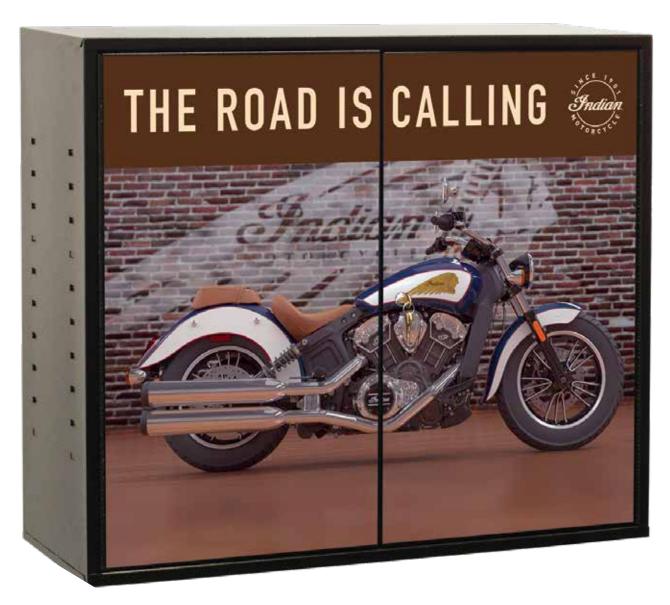

## **INDIAN MOTORCYCLE CABINETS**

#### INDIAN MOTORCYCLE CABINET

 $PL-UC2R-L2\\ 35.25''\ W\times 12.5''\ D\times 30''\ H$  Two adjustable shelves with key lock Full length piano hinges prevent door sag Black textured powder coat finish