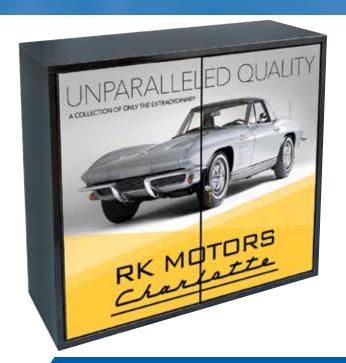

## **RK MOTORS CUSTOM CABINET**

#### **RK MOTORS CUSTOM CABINET**

 $PL-UC2R-L2\\ 35.25''\ W\times 12.5''\ D\times 30''\ H$  Two adjustable shelves with key lock Full length piano hinges prevent door sag Black textured powder coat finish