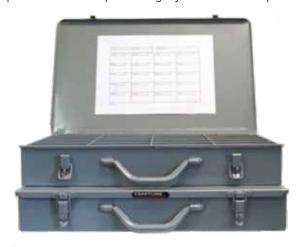

### **BRANDED COMPARTMENT BOXES**

## **HEAVY DUTY COMPARTMENT BOXES**

Keep all your small parts together with Craftline®'s durable steel storage trays. They are the perfect shop storage container. Store small parts, fasteners, connectors, fittings or just about anything in the plastic scoop compartments. The steel outer shell is made from prime cold rolled steel. Full length heavy-duty piano hinge provides rigidity and worry free service. The center mounted pull down catch keeps cover tightly closed as well as preventing

part migration and the carry handle with thumb grip allows for comfort and easy transport. Available in 6 different compartment tray configurations and can be used in all Craftline® Service Tray Storage Racks. Label sheet included in each box to note tray contents and compartment location. Individually cake boxed, fill, address and ship. **Box Measures 18" W x 12" D x 3" H** 