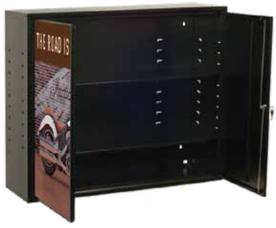

#### **COMING SOON**

PL-UC2R-L2 35.25" W x 12.5" D x 30" H Two adjustable shelves with key lock Full length piano hinges prevent door sag Black textured powder coat finish