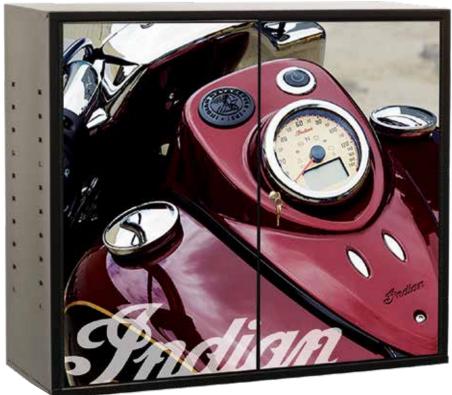

## **INDIAN MOTORCYCLE CABINETS**

#### INDIAN MOTORCYCLE CABINET

 $PL-UC2R-L2\\ 35.25''\ W\times 12.5''\ D\times 30''\ H$  Two adjustable shelves with key lock Full length piano hinges prevent door sag Black textured powder coat finish