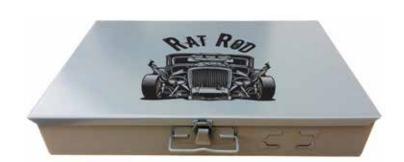

### **BRANDED COMPARTMENT BOXES**

## **HEAVY DUTY COMPARTMENT BOXES**

Keep all your small parts together with Craftline®'s durable steel storage trays. They are the perfect shop storage container. Store small parts, fasteners, connectors, fittings or just about anything in the plastic scoop compartments. The steel outer shell is made from prime cold rolled steel. Full length heavy-duty piano hinge provides rigidity and worry free service. The center mounted pull down catch keeps cover tightly closed as well as preventing

part migration and the carry handle with thumb grip allows for comfort and easy transport. Available in 6 different compartment tray configurations and can be used in all Craftline® Service Tray Storage Racks. Label sheet included in each box to note tray contents and compartment location. Individually cake boxed, fill, address and ship. **Box Measures 18" W x 12" D x 3" H** 