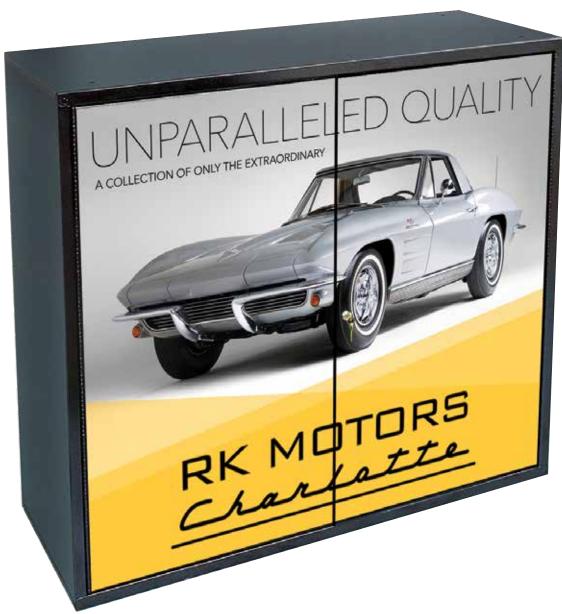

## **RK MOTORS CUSTOM CABINET**

#### **RK MOTORS CUSTOM CABINET**

 $PL-UC2R-L2\\ 35.25''\ W\times 12.5''\ D\times 30''\ H$  Two adjustable shelves with key lock Full length piano hinges prevent door sag Black textured powder coat finish