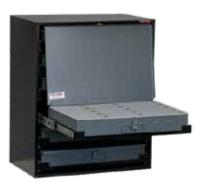

### **MERCHANDISING CABINET**

Heavy Duty 5 drawer industrial roller cabinet designed for serious workshop use. Features large wheels with brake & handy side storage tray. Heavily constructed from 1mm sheet steel. One single lock secures all 5 sliding drawers & the large lower storage cabinet has it's own separate lock.

Access your drivers quickly, store 8 drivers in the side storage tray.

Features five lockable drawers, and lockable storage area.

Aluminum drawer pulls and key lock to keep everything secure.

#### SPECIFICATIONS

**OVERALL** 30.5"W x 18"D x 38"H

**4 DRAWERS** 23"W x 15"D x 2.75"H

**1 DRAWER** 23"W x 15"D x 6.125"H

**STORAGE** 23"W x 17"D x 9.375"H

#### FEATURES

Smooth Action Ball Bearing Slide Drawers • Includes Rubber Mat Cabinet Top Liner • Two Swivel & Two Fixed Casters With Brake • Includes Tool Tray/Side Handle • Black Powder Coat Finish