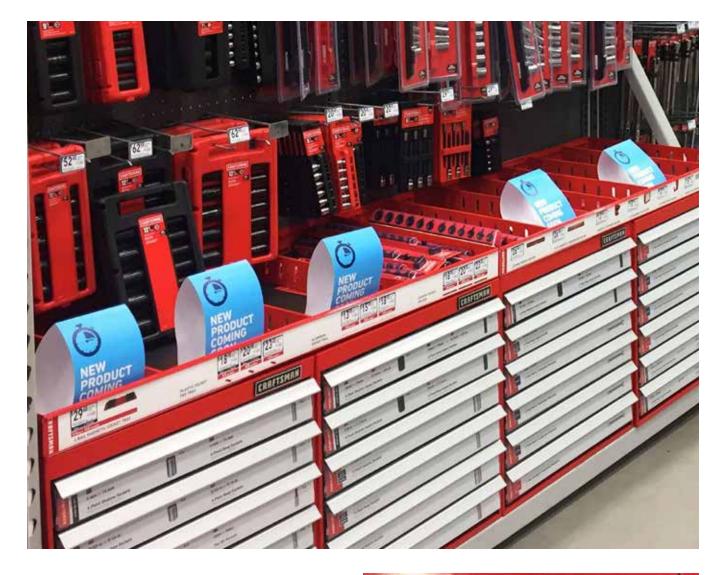

### **CRAFTSMAN**

#### CRAFTSMAN MERCHANDISING DISPLAY

- Constructed using cold rolled steel
- Features 2 top top trays for additional SKU's
- PMS color match powder coat finish
- Maximize planogram space
- Increase sales