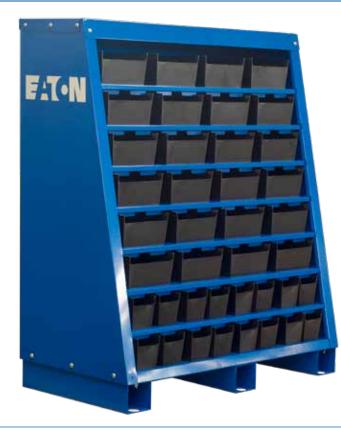

#### END CAP MERCHANDISING DISPLAY

- Constructed using cold rolled steel
- Easy to transport leg system (fork-lift)
- PMS color match powder coat finish
- Your company logo
- Your color bins