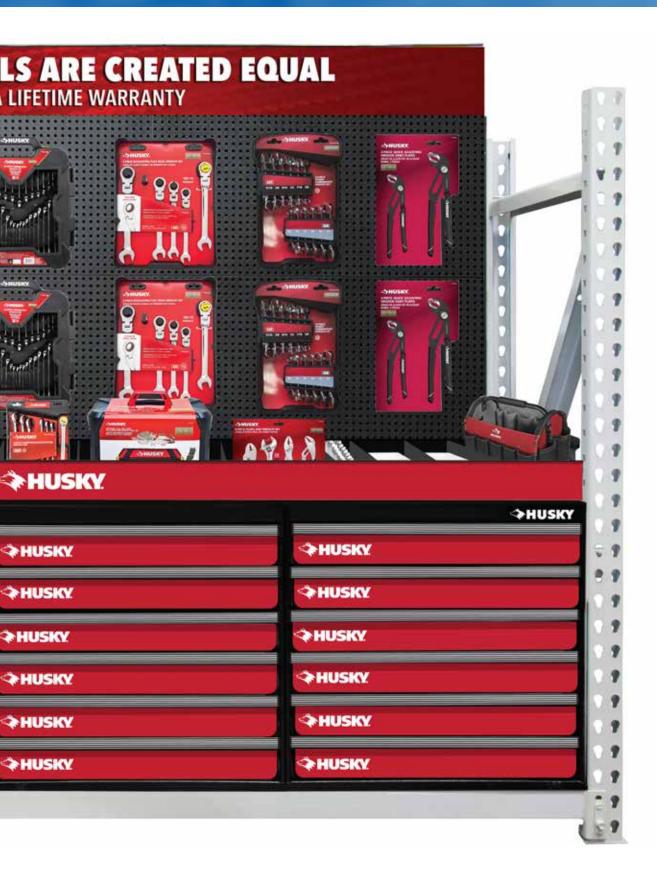

### HUSKY MERCHANDISING DISPLAY

|               | ✦HUSKY                    |               | AND TOO<br>D TOOLS HAVE A |  |  |  |
|---------------|---------------------------|---------------|---------------------------|--|--|--|
|               | CyHUSKY<br>               |               |                           |  |  |  |
|               | •HUSKY<br>•TRANSFERRATION |               |                           |  |  |  |
| HUSKY         |                           |               |                           |  |  |  |
|               |                           | <b>◆HUSKY</b> |                           |  |  |  |
| <b>AHUSKY</b> |                           |               | ✦HUSKY                    |  |  |  |
| Nusky         |                           |               | ✦HUSKY                    |  |  |  |
|               |                           | <b>≯HUSKY</b> |                           |  |  |  |
|               |                           | <b>∻HUSKY</b> |                           |  |  |  |
| ♦ HUSKY       |                           | <b>∻HUSKY</b> |                           |  |  |  |
| 12 1          |                           |               |                           |  |  |  |