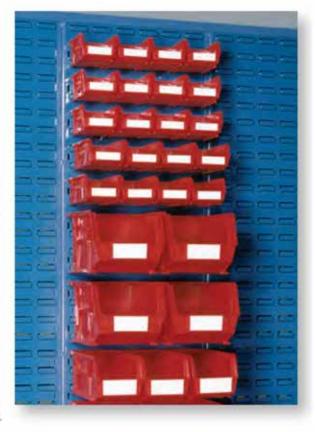

#### LOUVERED PANELS SYSTEM

The only louvered panels on the market today with enough spacing behind the louvers to allow for easy loading and removal of the bins.\*

Louvered panel products provide improved efficiency while allowing you to custom-design all phases of your storage, retrieval, transporting, and assembly of parts and materials.

Louvered panels may be mounted on any suitable surface including walls, work benches, free-standing racks, mobile carts, storage cabinets, shelving, slotted-angle or service truck interiors. Panels must be securely fastened to assure adequate load bearing.

Louvered panels are designed to accept all Linbin storage containers and specialized storage accessories in any configuration and combination.

Louvered panels and bench rack are manufactured from 16 gauge steel and powder coated paint in the color LINVAR BLUE.