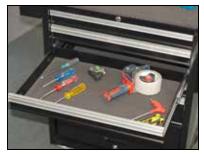

Access your drivers quickly, store 8 drivers in the side storage tray.

Features five lockable drawers, and lockable storage area.

Aluminum drawer pulls and key lock to keep everything secure.