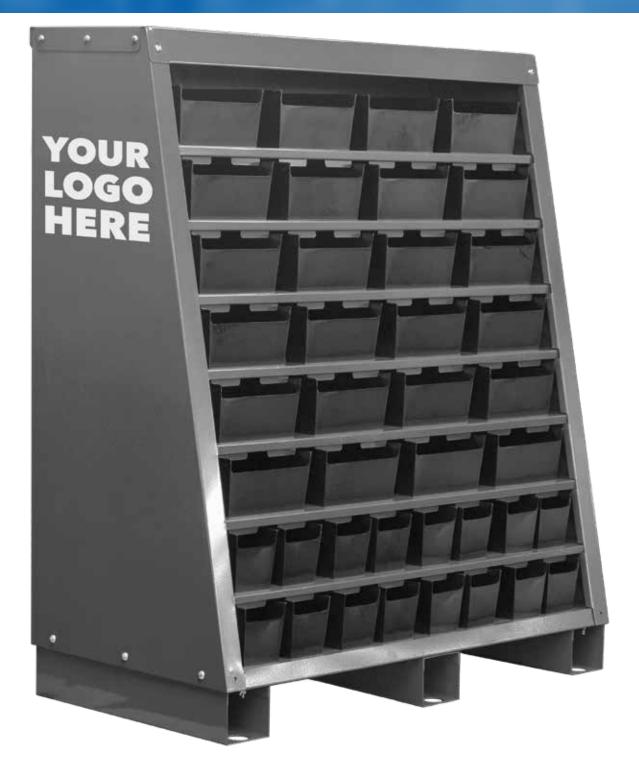

#### END CAP MERCHANDISING DISPLAY

- Constructed using cold rolled steel
- Easy to transport leg system (fork-lift)
- PMS color match powder coat finish
- Your company logo
- Your color bins