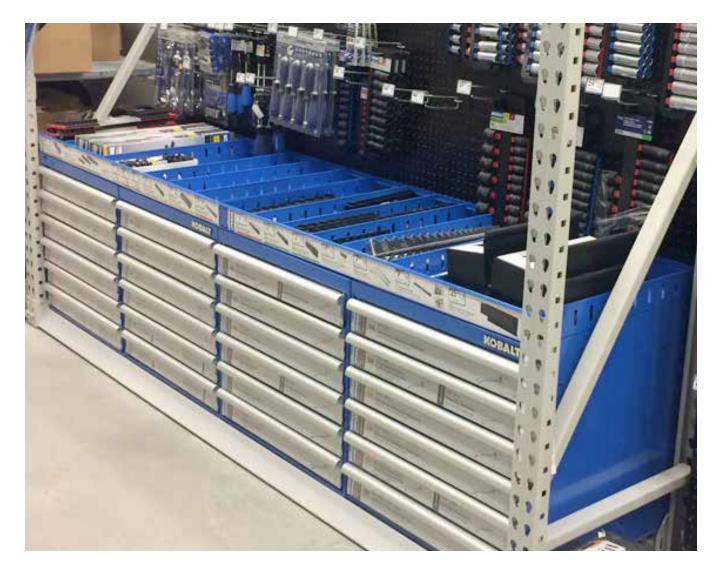

### KOBALT

#### KOBALT MERCHANDISING DISPLAY

- Constructed using cold rolled steel
- Features 2 top top trays for additional SKU's
- PMS color match powder coat finish
- Maximize planogram space
- Increase sales