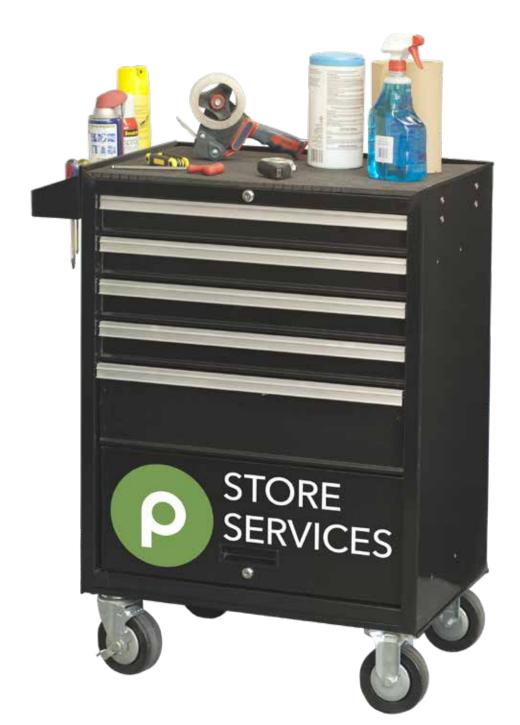

### **MERCHANDISING CABINET**

Heavy Duty 5 drawer industrial roller cabinet designed for serious workshop use. Features large wheels with brake & handy side storage tray. Heavily constructed from 1mm sheet steel. One single lock secures all 5 sliding drawers & the large lower storage cabinet has it's own separate lock.

Access your drivers quickly, store 8 drivers in the side storage tray.

Features five lockable drawers, and lockable storage area.

Aluminum drawer pulls and key lock to keep everything secure.

#### SPECIFICATIONS

**OVERALL** 30.5"W x 18"D x 38"H

**4 DRAWERS** 23"W x 15"D x 2.75"H

**1 DRAWER** 23"W x 15"D x 6.125"H

**STORAGE** 23"W x 17"D x 9.375"H

#### FEATURES

Smooth Action Ball Bearing Slide Drawers • Includes Rubber Mat Cabinet Top Liner • Two Swivel & Two Fixed Casters With Brake • Includes Tool Tray/Side Handle • Black Powder Coat Finish