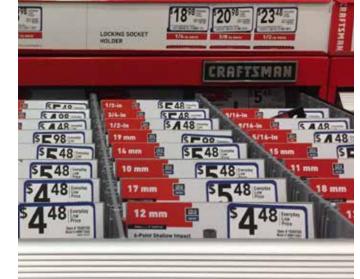

### **CRAFTSMAN**

#### CRAFTSMAN MERCHANDISING DISPLAY

- Constructed using cold rolled steel
- Features 2 top top trays for additional SKU's
- PMS color match powder coat finish
- Maximize planogram space
- Increase sales