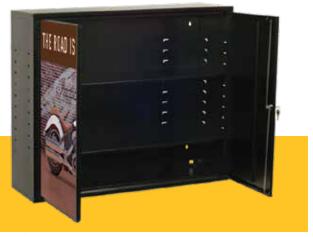

# **INDIAN MOTORCYCLE CABINETS**

PL-UC2R-L2 35.25" W x 12.5" D x 30" H Two adjustable shelves with key lock Full length piano hinges prevent door sag Black textured powder coat finish

# **BRANDED MODULAR STORAGE SYSTEMS**

INDIAN MOTORCYCLE CABINET PL-UC2R-L2 35.25" W x 12.5" D x 30" H Two adjustable shelves with key lock Full length piano hinges prevent door sag

Black textured powder coat finish