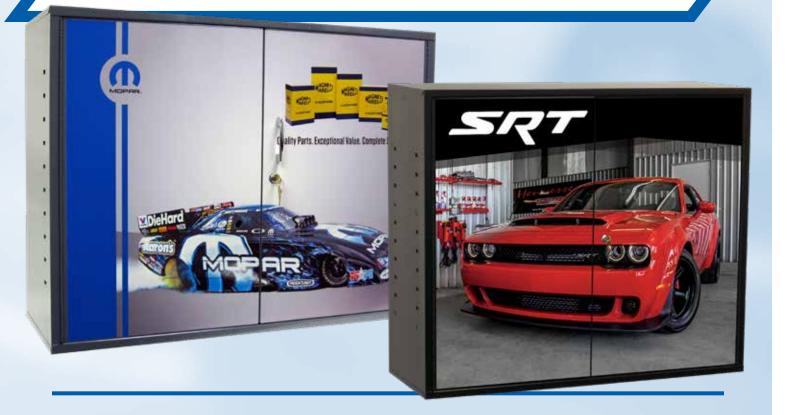

### **Creative Concepts and Innovative Solutions**

Platt & LaBonia Company is the industrial leader specializing in custom cabinets, cases and displays.



# **MOPAR BRANDED CABINETS**





# **INDIAN MOTORCYCLE CABINETS**





PL-UC2R-L2 35.25" W x 12.5" D x 30" H Two adjustable shelves with key lock Full length piano hinges prevent door sag Black textured powder coat finish



# **RK MOTORS CUSTOM CABINET**



#### **RK MOTORS CUSTOM CABINET**

PL-UC2R-L2 35.25" W x 12.5" D x 30" H Two adjustable shelves with key lock Full length piano hinges prevent door sag Black textured powder coat finish



# **BRANDED MODULAR STORAGE SYSTEMS**





INDIAN MOTORCYCLE CABINET PL-UC2R-L2 35.25" W x 12.5" D x 30" H Two adjustable shelves with key lock Full length piano hinges prevent door sag

Black textured powder coat finish



# **GRIOTS GARAGE CUSTOM CABINETS**

# **EVERYTHING IN ITS PLACE.**

QUALITY STORAGE PRODUCTS MADE BY PROFESSIONALS FOR PROFE