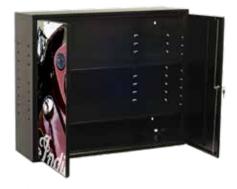

# **BAD GIRL'S CUSTOM CABINETS**

**COMING SOON** 

PL-UC2R-L2 35.25" W x 12.5" D x 30" H Two adjustable shelves with key lock Full length piano hinges prevent door sag Black textured powder coat finish