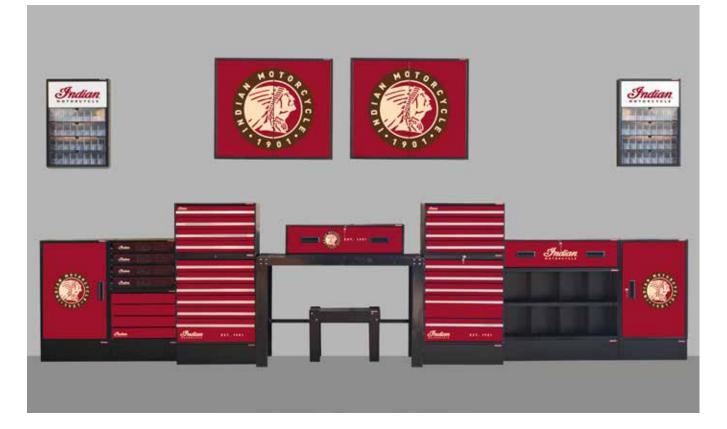

# **INDIAN MOTORCYCLE CABINETS**

PL-UC2R-L2 35.25" W x 12.5" D x 30" H Two adjustable shelves with key lock Full length piano hinges prevent door sag Black textured powder coat finish

# **BRANDED MODULAR STORAGE SYSTEMS**

INDIAN MOTORCYCLE CABINET PL-UC2R-L2 35.25" W x 12.5" D x 30" H Two adjustable shelves with key lock Full length piano hinges prevent door sag

Black textured powder coat finish