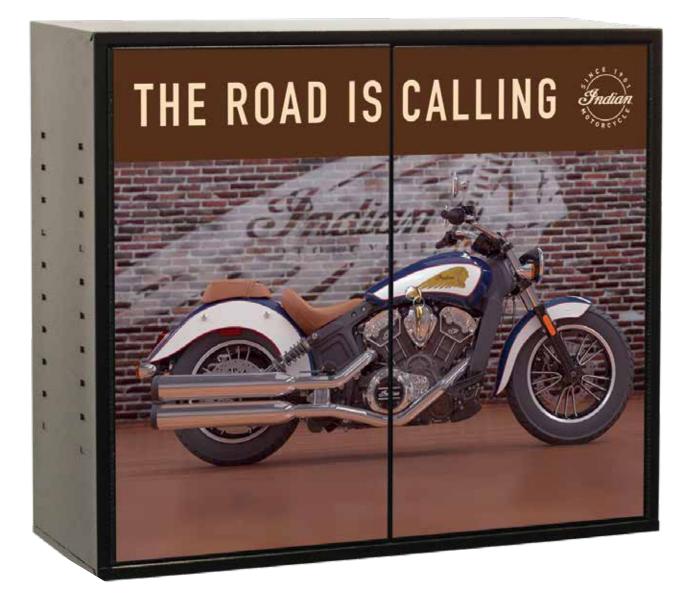

# **INDIAN MOTORCYCLE CABINETS**

PL-UC2R-L2 35.25" W x 12.5" D x 30" H Two adjustable shelves with key lock Full length piano hinges prevent door sag Black textured powder coat finish

# **BRANDED MODULAR STORAGE SYSTEMS**

INDIAN MOTORCYCLE CABINET PL-UC2R-L2 35.25" W x 12.5" D x 30" H Two adjustable shelves with key lock Full length piano hinges prevent door sag

Black textured powder coat finish