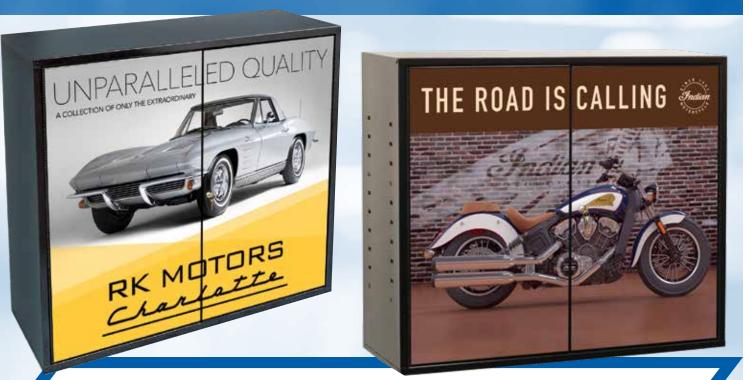

# **RK MOTORS CUSTOM CABINET**

#### **RK MOTORS CUSTOM CABINET**

PL-UC2R-L2 35.25" W x 12.5" D x 30" H Two adjustable shelves with key lock Full length piano hinges prevent door sag Black textured powder coat finish

# **INDIAN MOTORCYCLE CABINETS**

PL-UC2R-L2 35.25" W x 12.5" D x 30" H Two adjustable shelves with key lock Full length piano hinges prevent door sag Black textured powder coat finish

# **BRANDED MODULAR STORAGE SYSTEMS**

INDIAN MOTORCYCLE CABINET PL-UC2R-L2 35.25" W x 12.5" D x 30" H Two adjustable shelves with key lock Full length piano hinges prevent door sag

Black textured powder coat finish