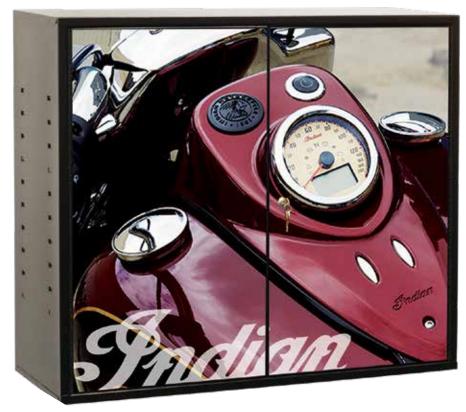

# **INDIAN MOTORCYCLE CABINETS**

PL-UC2R-L2 35.25" W x 12.5" D x 30" H Two adjustable shelves with key lock Full length piano hinges prevent door sag Black textured powder coat finish

# **BRANDED MODULAR STORAGE SYSTEMS**

INDIAN MOTORCYCLE CABINET PL-UC2R-L2 35.25" W x 12.5" D x 30" H Two adjustable shelves with key lock Full length piano hinges prevent door sag

Black textured powder coat finish