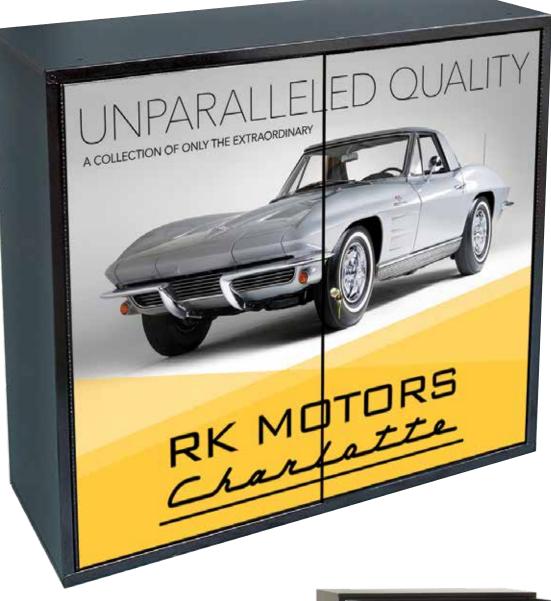

# **RK MOTORS CUSTOM CABINET**

#### **RK MOTORS CUSTOM CABINET**

PL-UC2R-L2 35.25" W x 12.5" D x 30" H Two adjustable shelves with key lock Full length piano hinges prevent door sag Black textured powder coat finish