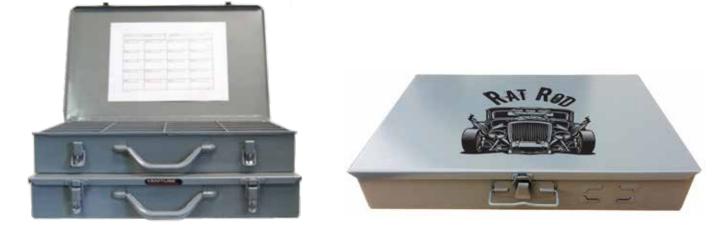

# **BRANDED COMPARTMENT BOXES**

# **HEAVY DUTY COMPARTMENT BOXES**

Keep all your small parts together with Craftline®'s durable steel storage trays. They are the perfect shop storage container. Store small parts, fasteners, connectors, fittings or just about anything in the plastic scoop compartments. The steel outer shell is made from prime cold rolled steel. Full length heavy-duty piano hinge provides rigidity and worry free service. The center mounted pull down catch keeps cover tightly closed as well as preventing part migration and the carry handle with thumb grip allows for comfort and easy transport. Available in 6 different compartment tray configurations and can be used in all Craftline® Service Tray Storage Racks. Label sheet included in each box to note tray contents and compartment location. Individually cake boxed, fill, address and ship. **Box Measures 18" W x 12" D x 3" H** 