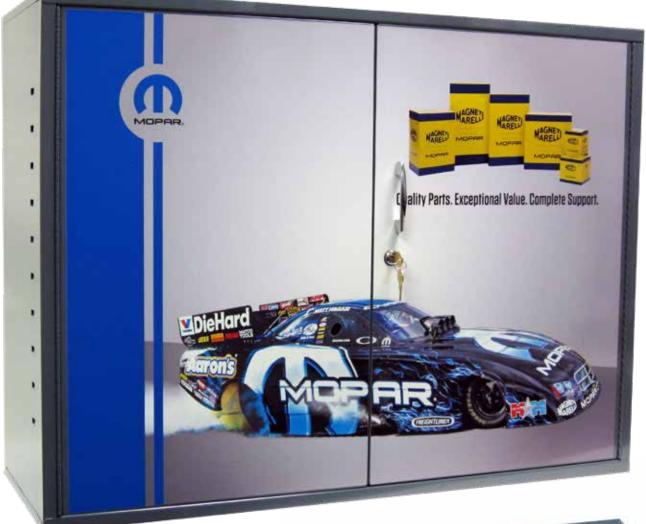

### **Creative Concepts and Innovative Solutions**

Platt & LaBonia Company is the industrial leader specializing in custom cabinets, cases and displays.



# **MOPAR BRANDED CABINETS**





# **INDIAN MOTORCYCLE CABINETS**





PL-UC2R-L2 35.25" W x 12.5" D x 30" H Two adjustable shelves with key lock Full length piano hinges prevent door sag Black textured powder coat finish



# **RK MOTORS CUSTOM CABINET**



#### **RK MOTORS CUSTOM CABINET**

PL-UC2R-L2 35.25" W x 12.5" D x 30" H Two adjustable shelves with key lock Full length piano hinges prevent door sag Black textured powder coat finish



# **BRANDED MODULAR STORAGE SYSTEMS**





INDIAN MOTORCYCLE CABINET PL-UC2R-L2 35.25" W x 12.5" D x 30" H Two adjustable shelves with key lock Full length piano hinges prevent door sag

Black textured powder coat finish



# **GRIOTS GARAGE CUSTOM CABINETS**

# **EVERYTHING IN ITS PLACE.**

QUALITY STORAGE PRODUCTS MADE BY PROFESSIONALS FOR PROFESSIONALS





#### **Customize Y