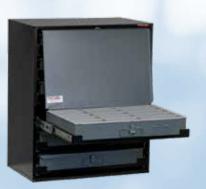

# **BRANDED COMPARTMENT BOXES**

# **HEAVY DUTY COMPARTMENT BOXES**

Keep all your small parts together with Craftline®'s durable steel storage trays. They are the perfect shop storage container. Store small parts, fasteners, connectors, fittings or just about anything in the plastic scoop compartments. The steel outer shell is made from prime cold rolled steel. Full length heavy-duty piano hinge provides rigidity and worry free service. The center mounted pull down catch keeps cover tightly closed as well as preventing part migration and the carry handle with thumb grip allows for comfort and easy transport. Available in 6 different compartment tray configurations and can be used in all Craftline® Service Tray Storage Racks. Label sheet included in each box to note tray contents and compartment location. Individually cake boxed, fill, address and ship. **Box Measures 18" W x 12" D x 3" H** 