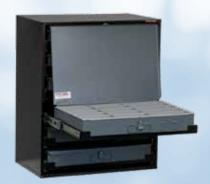

### **BRANDED DRAWER SYSTEMS**

#### PL-BB-4

23.5" W x 22" D x 15" H

- Standard cabinets stocked with 3" drawers
- Two 3" drawers interchangeable with one 6" drawer
- Caterpillar yellow powder coated finish
- Aluminum extruded drawer pulls with label area
- Drawer equipped with heavy-duty ball bearing slides
- Drawer outfitted with polystyrene insert and 12 adjustable dividers