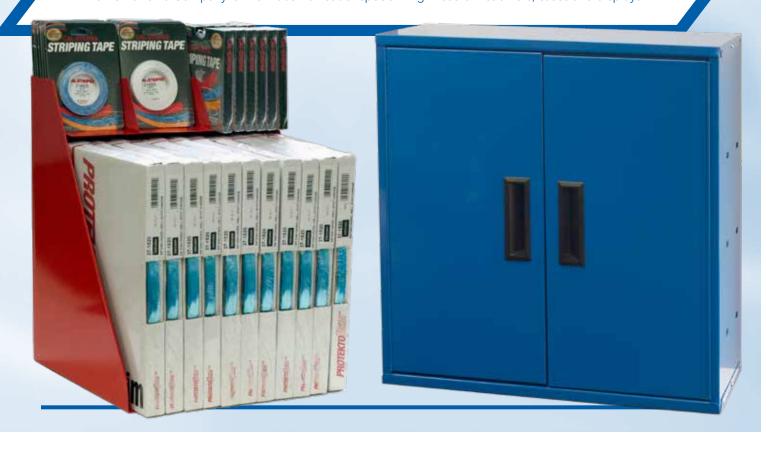

#### COWLES - PROTEKTOTRIM™ & CAL-STRIPES STRIPPING TAPE AUTOMOTIVE DISPLAY

- 12.75" W x 11.25" D x 15. 4375" H
- 2 "J" Hooks included
- 2 Screws & anchors included
- Pegboard, and wall mountable or free standing counter top
- Holds up to 11 trim SKU's on the bottom & 20 striping tape SKU's on top
- Fully assembled, spot-weld construction
- Individual carton
- Powder coated

#### KNOCK DOWN CABINET

Ships flat to store can be assembled in minutes. 24" W x 10" D x 24" H

#### 22 GAUGE COLD ROLLED STEEL

Every piece of this unit is made using 22 gauge steel. Making the unit strong and sturdy for years of use.

#### **POWDER COAT PAINT**

We use a state of the art powder painting technique. Each unit has 3 mils of powder coat paint baked onto the steel.

#### SHIPPING/FREIGHT

The display unit is designed to conveniently ship to each store in a flat carton(s). Carton measures 37" W  $\times$  37" D  $\times$  5" H