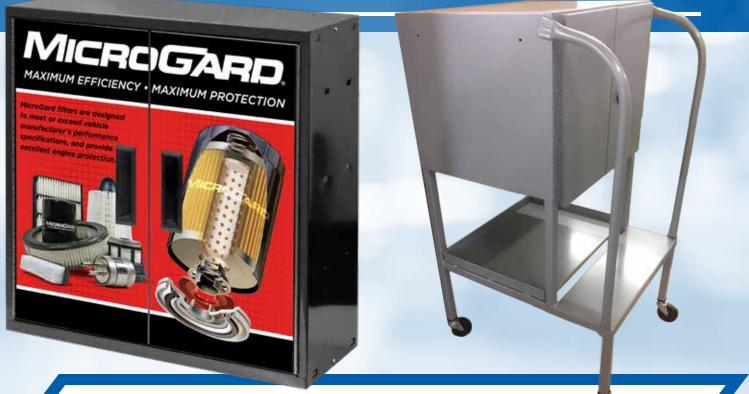

### **KNOCK DOWN UNITS**

Ships flat to store can be assembled in minutes. 36'' W x 18'' D x 66'' H

#### 22 GAUGE COLD ROLLED STEEL

Every piece of this unit is made using 22 gauge steel. Making the unit strong and sturdy for years of use.

#### **POWDER COAT PAINT**

We use a state of the art powder painting technique. Each unit has 3 mils of powder coat paint baked onto the steel.

#### SHIPPING/FREIGHT

The display unit is designed to conveniently ship to each store in a flat carton(s). Carton measures 37" W  $\times$  37" D  $\times$  5" H