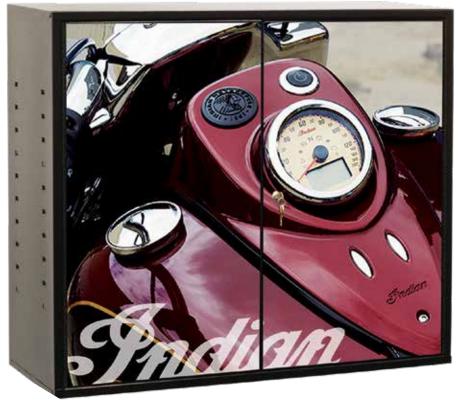

#### KNOCK DOWN CABINET

Ships flat to store can be assembled in minutes. 24" W x 10" D x 24" H

#### 22 GAUGE COLD ROLLED STEEL

Every piece of this unit is made using 22 gauge steel. Making the unit strong and sturdy for years of use.

#### **POWDER COAT PAINT**

We use a state of the art powder painting technique. Each unit has 3 mils of powder coat paint baked onto the steel.

#### SHIPPING/FREIGHT

The display unit is designed to conveniently ship to each store in a flat carton(s). Carton measures 37" W  $\times$  37" D  $\times$  5" H

#### **Customize Your Cabinet.**

We offer custom powder coat paints, and we can add custom graphics to the doors of your cabinet. Visit our website and select the Bad Guy's Custom Cabinets link for more information.