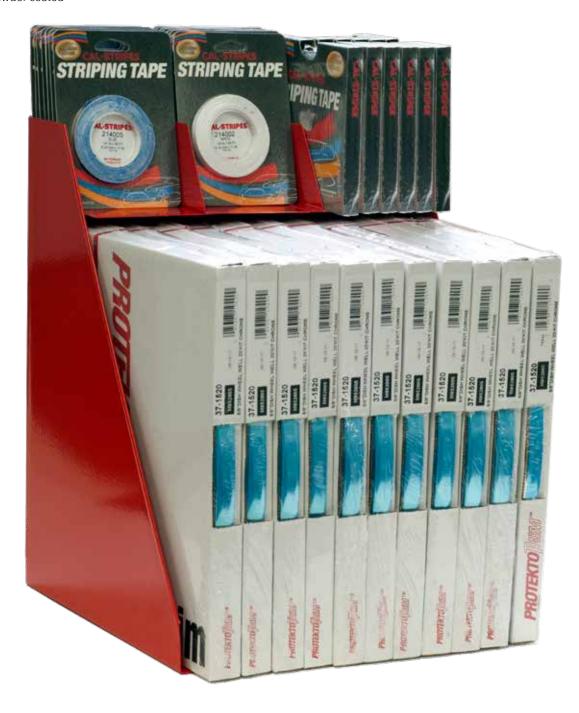

### **PRODUCT DISPLAY UNIT**

#### COWLES - PROTEKTOTRIM™ & CAL-STRIPES STRIPPING TAPE AUTOMOTIVE DISPLAY

- 12.75" W x 11.25" D x 15. 4375" H
- 2 "J" Hooks included
- 2 Screws & anchors included
- Pegboard, and wall mountable or free standing counter top
- Holds up to 11 trim SKU's on the bottom & 20 striping tape SKU's on top
- Fully assembled, spot-weld construction
- Individual carton
- Powder coated