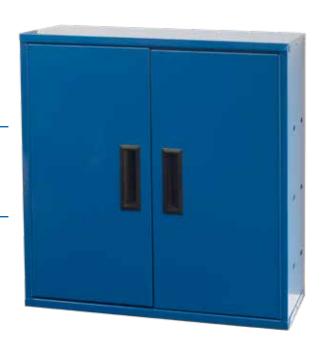

### KNOCK DOWN CABINET

#### **KNOCK DOWN CABINET** | 24" W x 10" D x 24" H SHIPS FLAT AND CAN BE ASSEMBLED IN MINUTES

### Made with 22 gauge steel

- Includes one adjustable shelf
- 3 mils black textured powder coat finish, custom color available