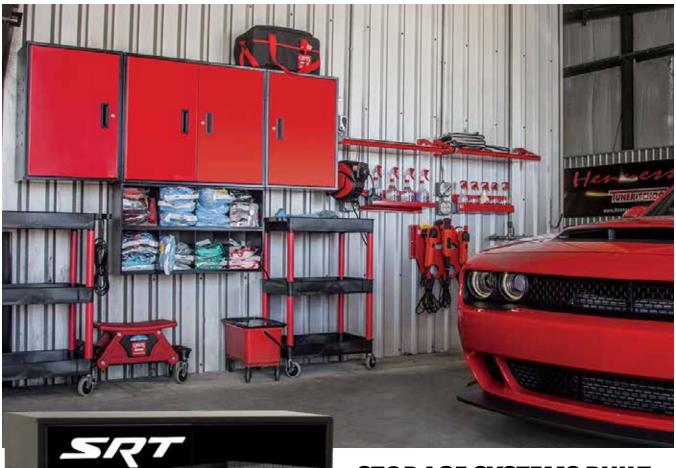

## EVERYTHING IN ITS PLACE.

QUALITY STORAGE PRODUCTS MADE BY PROFESSIONALS FOR PROFESSIONALS

#### **Customize Your Cabinet.**

We offer custom powder coat paints, and we can add custom graphics to the doors of your cabinet. Visit our website and select the Bad Guy's Custom Cabinets link for more information.

# STORAGE SYSTEMS BUILT WITH YOU IN MIND.

Platt & LaBonia Company products are manufactured with heavy gauge steel, high-impact polymers and durable powder coated paint finishes, engineered to withstand everyday abuse!

Our innovative storage products are the answer to your organizational needs. Visit plattlabonia.com for more solutions.