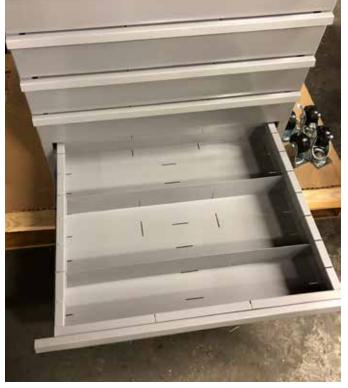

### **BRANDED DRAWER SYSTEMS**

#### PL-BB-4

23.5" W x 22" D x 15" H

- Standard cabinets stocked with 3" drawers
- Two 3" drawers interchangeable with one 6" drawer
- Caterpillar yellow powder coated finish
- Aluminum extruded drawer pulls with label area
- Drawer equipped with heavy-duty ball bearing slides
- Drawer outfitted with polystyrene insert and 12 adjustable dividers