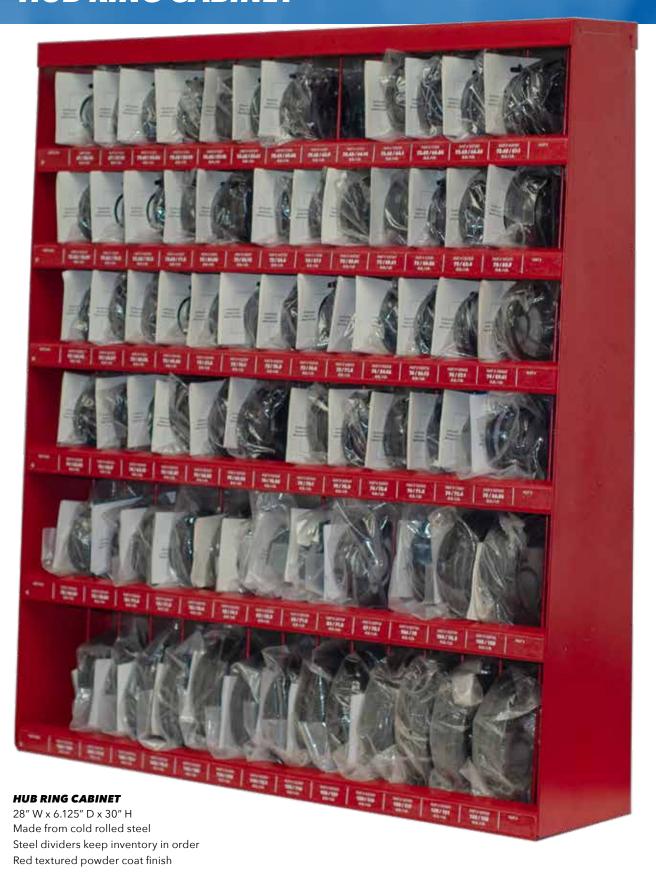

ryday abuse!

Our innovative storage products are the answer to your organizational needs. Visit plattlabonia.com for more solutions.



### KNOCK DOWN CABINET



#### **KNOCK DOWN CABINET** | 24" W x 10" D x 24" H SHIPS FLAT AND CAN BE ASSEMBLED IN MINUTES

### Made with 22 gauge steel

- Includes one adjustable shelf
- 3 mils black textured powder coat finish, custom color available

### **BRANDED DRAWER SYSTEMS**



#### PL-BB-4

23.5" W x 22" D x 15" H

- Standard cabinets stocked with 3" drawers
- Two 3" drawers interchangeable with one 6" drawer
- Caterpillar yellow powder coated finish
- Aluminum extruded drawer pulls with label area
- Drawer equipped with heavy-duty ball bearing slides
- Drawer outfitted with polystyrene insert and 12 adjustable dividers

### **HUB RING CABINET**



### **MODULAR CUSTOM CABINETS**





#### **CUSTOM CABINET**

PL-UC2R-L2 35.25" W x 12.5" D x 30" H Two adjustable shelves with key lock Full length piano hinges prevent door sag Black textured powder coat finish



## **ALTERNATOR CABINET**









## **BATTERY CHAMBER CABINET**



### **PRODUCT DISPLAY UNIT**

#### COWLES - PROTEKTOTRIM™ & CAL-STRIPES STRIPPING TAPE AUTOMOTIVE DISPLAY

- 12.75" W x 11.25" D x 15. 4375" H
- 2 "J" Hooks included
- 2 Screws & anchors included
- Pegboard, and wall mountable or free standing counter top
- Holds up to 11 trim SKU's on the bottom & 20 striping tape SKU's on top
- Fully assembled, spot-weld construction
- Individual carton
- Powder coated



### **LINBINS STORAGE SYSTEMS**

#### LOUVERED PANELS SYSTEM

The only louvered panels on the market t