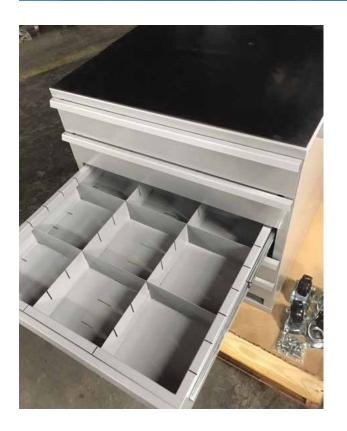

### **BRANDED DRAWER SYSTEMS**

#### PL-BB-4

23.5" W x 22" D x 15" H

- Standard cabinets stocked with 3" drawers
- Two 3" drawers interchangeable with one 6" drawer
- Caterpillar yellow powder coated finish
- Aluminum extruded drawer pulls with label area
- Drawer equipped with heavy-duty ball bearing slides
- Drawer outfitted with polystyrene insert and 12 adjustable dividers