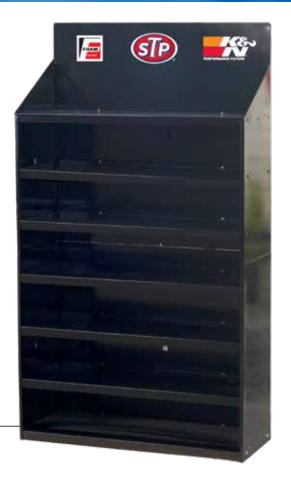

### **KNOCK DOWN UNITS**

Ships flat to store can be assembled in minutes. 36'' W x 18'' D x 66'' H

#### 22 GAUGE COLD ROLLED STEEL

Every piece of this unit is made using 22 gauge steel. Making the unit strong and sturdy for years of use.

#### **POWDER COAT PAINT**

We use a state of the art powder painting technique. Each unit has 3 mils of powder coat paint baked onto the steel.

#### SHIPPING/FREIGHT

The display unit is designed to conveniently ship to each store in a flat carton(s). Carton measures 37" W  $\times$  37" D  $\times$  5" H