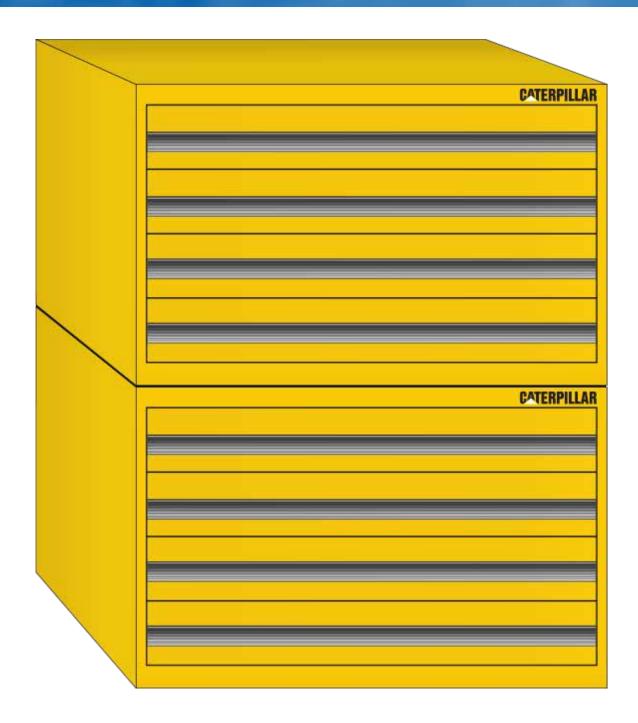

### **BRANDED DRAWER SYSTEMS**

#### PL-BB-4

23.5" W x 22" D x 15" H

- Standard cabinets stocked with 3" drawers
- Two 3" drawers interchangeable with one 6" drawer
- Caterpillar yellow powder coated finish
- Aluminum extruded drawer pulls with label area
- Drawer equipped with heavy-duty ball bearing slides
- Drawer outfitted with polystyrene insert and 12 adjustable dividers