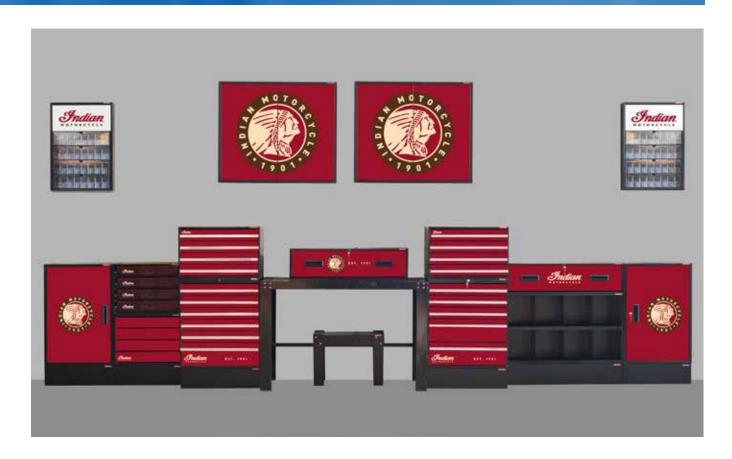

### **MODULAR CUSTOM CABINETS**

## EVERYTHING IN ITS PLACE.

QUALITY STORAGE PRODUCTS MADE BY PROFESSIONALS FOR PROFESSIONALS

#### **Customize Your Cabinet.**

We offer custom powder coat paints, and we can add custom graphics to the doors of your cabinet. Visit our website and select the Bad Guy's Custom Cabinets link for more information.

# STORAGE SYSTEMS BUILT WITH YOU IN MIND.

Platt & LaBonia Company products are manufactured with heavy gauge steel, high-impact polymers and durable powder coated paint finishes, engineered to withstand everyday abuse!