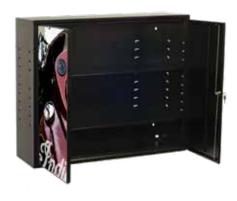

### KNOCK DOWN CABINET

#### **KNOCK DOWN CABINET** | 24" W x 10" D x 24" H SHIPS FLAT AND CAN BE ASSEMBLED IN MINUTES

### Made with 22 gauge steel

- Includes one adjustable shelf
- 3 mils black textured powder coat finish, custom color available