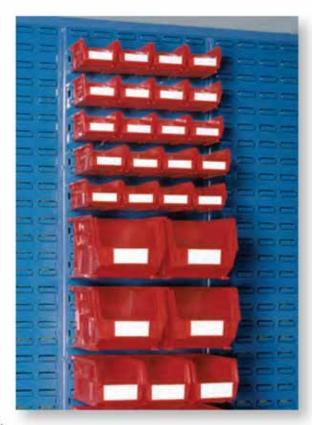

### **LINBINS STORAGE SYSTEMS**

#### LOUVERED PANELS SYSTEM

The only louvered panels on the market today with enough spacing behind the louvers to allow for easy loading and removal of the bins.\*

Louvered panel products provide improved efficiency while allowing you to custom-design all phases of your storage, retrieval, transporting, and assembly of parts and materials.

Louvered panels are designed to accept all Linbin storage containers and specialized storage accessories in any configuration and combination.

Louvered panels and bench rack are manufactured from 16 gauge steel and powder coated paint in the color LINVAR BLUE.

#### LOUVERED PANELS EUIPMENT \*Order Linbins separately

| Model No. | Description    | Dimensions |    |      |
|-----------|----------------|------------|----|------|
|           |                | L"         | W  | " H" |
| 33-010    | Louvered Panel | 8          | 18 | 13   |
| 33-020    | Louvered Panel | (*)        | 18 | 17   |
| 33-030    | Louvered Panel | (+)        | 18 | 33   |
| 33-040    | Louvered Panel | (2)        | 18 | 53   |
| 33-050    | Louvered Panel | 3.         | 18 | 69   |
| 33-060    | Louvered Panel | 100        | 18 | 81   |
| 17-018    | Bench Rack     | 6          | 18 | 17   |
| 17-036    | Bench Rack     | 6          | 36 | 17   |
| 17-054    | Bench Rack     | 6          | 54 | 17   |
| 17-072    | Bench Rack     | 6          | 72 | 17   |
| 34-018    | Bench Rack     | 6          | 18 | 34   |
| 34-036    | Bench Rack     | 6          | 36 | 34   |
| 34-054    | Bench Rack     | 6          | 54 | 34   |
| 34-072    | Bench Rack     | 6          | 72 | 34   |