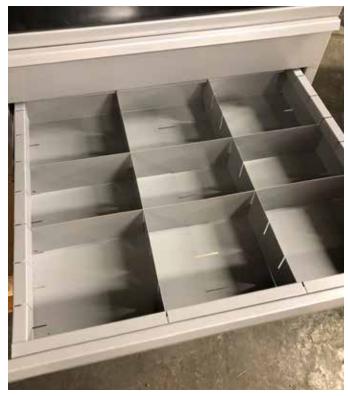

### **BRANDED DRAWER SYSTEMS**

#### PL-BB-4

23.5" W x 22" D x 15" H

- Standard cabinets stocked with 3" drawers
- Two 3" drawers interchangeable with one 6" drawer
- Caterpillar yellow powder coated finish
- Aluminum extruded drawer pulls with label area
- Drawer equipped with heavy-duty ball bearing slides
- Drawer outfitted with polystyrene insert and 12 adjustable dividers