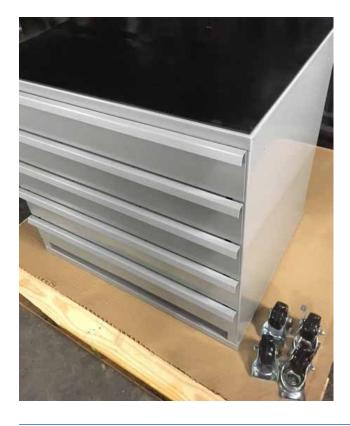

### **BRANDED DRAWER SYSTEMS**

#### PL-BB-4

23.5" W x 22" D x 15" H

- Standard cabinets stocked with 3" drawers
- Two 3" drawers interchangeable with one 6" drawer
- Caterpillar yellow powder coated finish
- Aluminum extruded drawer pulls with label area
- Drawer equipped with heavy-duty ball bearing slides
- Drawer outfitted with polystyrene insert and 12 adjustable dividers