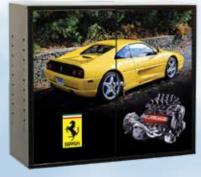

### **KNOCK DOWN UNITS**

Ships flat to store can be assembled in minutes. 36'' W x 18'' D x 66'' H

#### 22 GAUGE COLD ROLLED STEEL

Every piece of this unit is made using 22 gauge steel. Making the unit strong and sturdy for years of use.

#### **POWDER COAT PAINT**

We use a state of the art powder painting technique. Each unit has 3 mils of powder coat paint baked onto the steel.

#### SHIPPING/FREIGHT

The display unit is designed to conveniently ship to each store in a flat carton(s). Carton measures 37" W  $\times$  37" D  $\times$  5" H