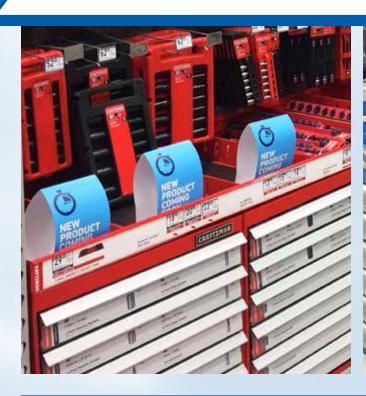

### **CRAFTSMAN**

# CRAFTSMAN MERCHANDISING DISPLAY

- Constructed using cold rolled steel
- Features 2 top top trays for additional SKU's
- PMS color match powder coat finish
- Maximize planogram space
- Increase sales