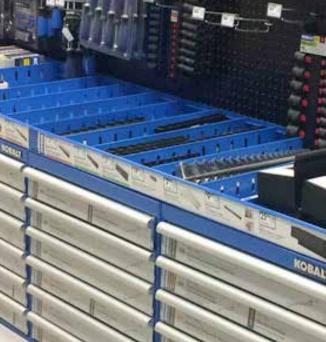

# KOBALT

#### KOBALT MERCHANDISING DISPLAY

- Constructed using cold rolled steel
- $\bullet$  Features 2 top top trays for additional SKU's
- PMS color match powder coat finish
- Maximize planogram space
- Increase sales