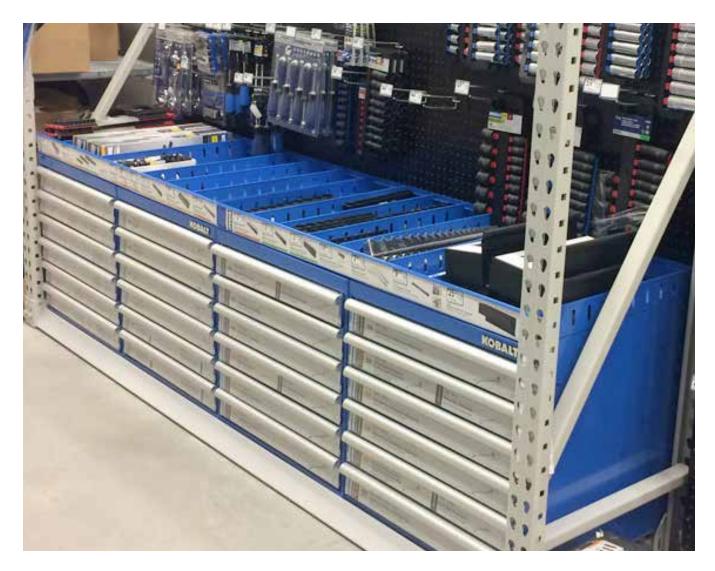

# KOBALT

#### KOBALT MERCHANDISING DISPLAY

- Constructed using cold rolled steel
- $\bullet$  Features 2 top top trays for additional SKU's
- PMS color match powder coat finish
- Maximize planogram space
- Increase sales