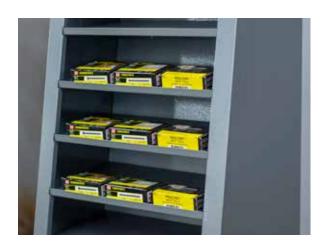

# KOBALT

#### KOBALT MERCHANDISING DISPLAY

- Constructed using cold rolled steel
- $\bullet$  Features 2 top top trays for additional SKU's
- PMS color match powder coat finish
- Maximize planogram space
- Increase sales