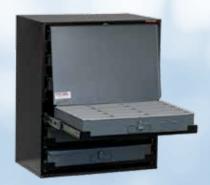

### **MERCHANDISING CABINET**

Heavy Duty 5 drawer industrial roller cabinet designed for serious workshop use. Features large wheels with brake & handy side storage tray. Heavily constructed from 1mm sheet steel. One single lock secures all 5 sliding drawers & the large lower storage cabinet has it's own separate lock.

Access your drivers quickly, store 8 drivers in the side storage tray.

Features five lockable drawers, and lockable storage area.

Aluminum drawer pulls and key lock to keep everything secure.

#### **FEATURES**

Smooth Action Ball Bearing Slide Drawers • Includes Rubber Mat Cabinet Top Liner • Two Swivel & Two Fixed Casters With Brake • Includes Tool Tray/Side Handle • Black Powder Coat Finish