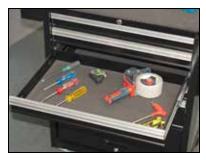

### **MERCHANDISING CABINET**

Heavy Duty 5 drawer industrial roller cabinet designed for serious workshop use. Features large wheels with brake & handy side storage tray. Heavily constructed from 1mm sheet steel. One single lock secures all 5 sliding drawers & the large lower storage cabinet has it's own separate lock.

Access your drivers quickly, store 8 drivers in the side storage tray.

Features five lockable drawers, and lockable storage area.

Aluminum drawer pulls and key lock to keep everything secure.