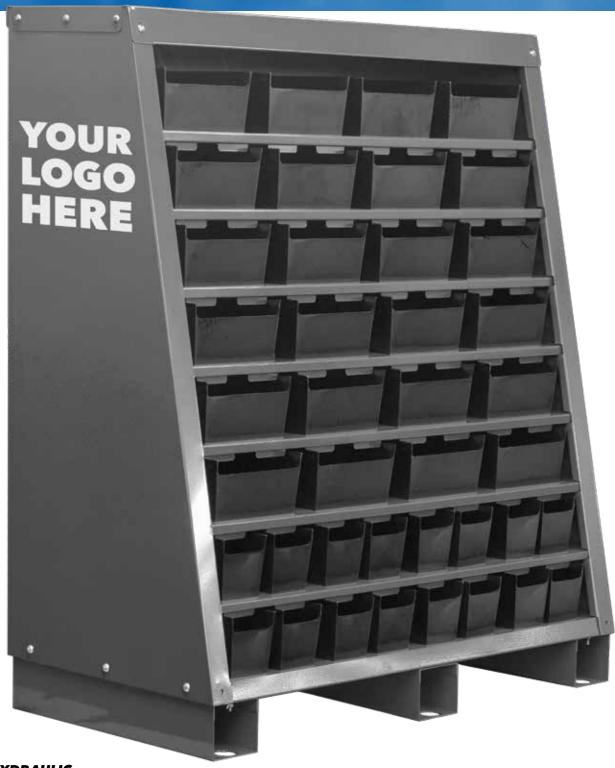

### END CAP MERCHANDISING DISPLAY

- Constructed using cold rolled steel
- Easy to transport leg system (fork-lift)
- PMS color match powder coat finish
- Your company logo
- Your color bins