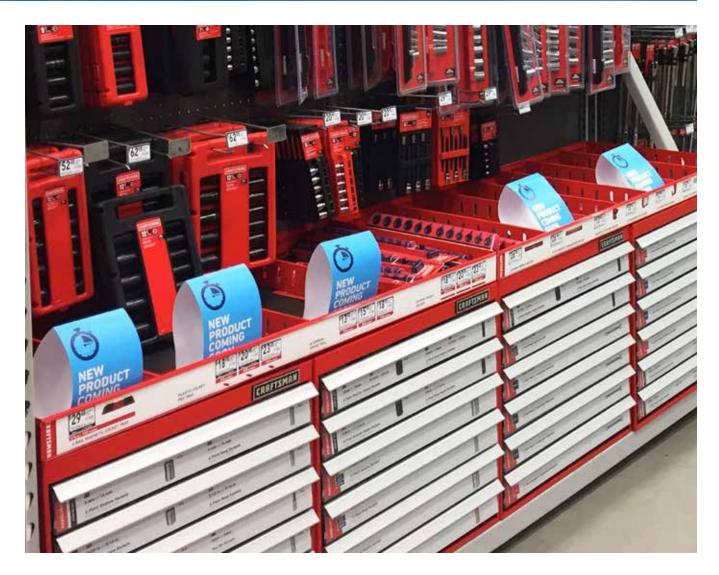

### **CRAFTSMAN**

# CRAFTSMAN MERCHANDISING DISPLAY

- Constructed using cold rolled steel
- Features 2 top top trays for additional SKU's
- PMS color match powder coat finish
- Maximize planogram space
- Increase sales