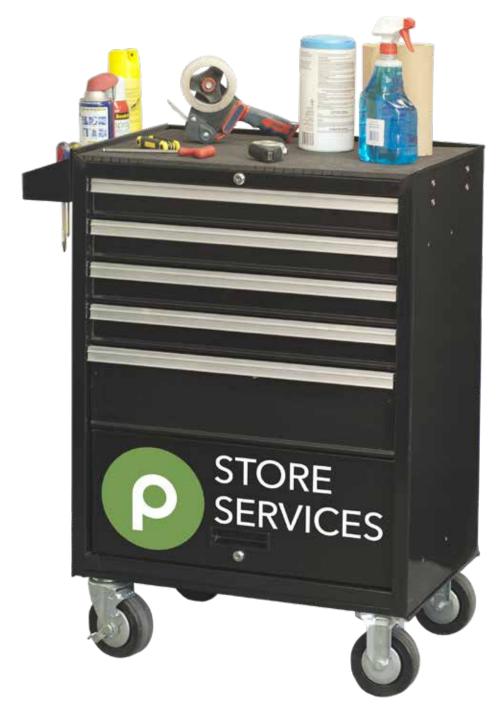

### **MERCHANDISING CABINET**

Heavy Duty 5 drawer industrial roller cabinet designed for serious workshop use. Features large wheels with brake & handy side storage tray. Heavily constructed from 1mm sheet steel. One single lock secures all 5 sliding drawers & the large lower storage cabinet has it's own separate lock.

Access your drivers quickly, store 8 drivers in the side storage tray.

Features five lockable drawers, and lockable storage area.

Aluminum drawer pulls and key lock to keep everything secure.

#### **OVERALL**

30.5"W x 18"D x 38"H

#### **4 DRAWERS**

23"W x 15"D x 2.75"H

#### 1 DRAWER

23"W x 15"D x 6.125"H

#### STORAGE

23"W x 17"D x 9.375"H

#### **FEATURES**

Smooth Action Ball Bearing Slide Drawers • Includes Rubber Mat Cabinet Top Liner • Two Swivel & Two Fixed Casters With Brake • Includes Tool Tray/Side Handle • Black Powder Coat Finish