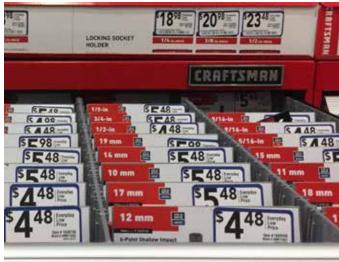

### **CRAFTSMAN**

# CRAFTSMAN MERCHANDISING DISPLAY

- Constructed using cold rolled steel
- Features 2 top top trays for additional SKU's
- PMS color match powder coat finish
- Maximize planogram space
- Increase sales