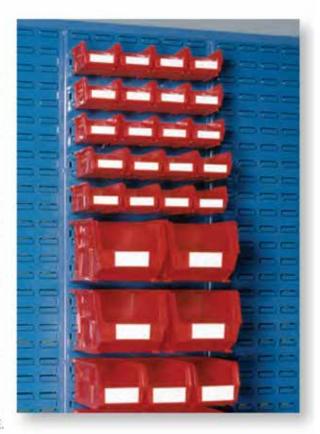

### **LINBINS STORAGE SYSTEMS**

#### LOUVERED PANELS SYSTEM

The only louvered panels on the market today with enough spacing behind the louvers to allow for easy loading and removal of the bins.\*

Louvered panel products provide improved efficiency while allowing you to custom-design all phases of your storage, retrieval, transporting, and assembly of parts and materials.

Louvered panels may be mounted on any suitable surface including walls, work benches, free-standing racks, mobile carts, storage cabinets, shelving, slotted-angle or service truck interiors. Panels must be securely fastened to assure adequate load bearing.

Bench racks are designed to mount to any flat work surface to create a minimal cost conversion to the louvered panel system. Bench racks can be used individually or joined together to form a continuous row.

Louvered panels are designed to accept all Linbin storage containers and specialized storage accessories in any configuration and combination.

Louvered panels and bench rack are manufactured from 16 gauge steel and powder coated paint in the color LINVAR BLUE.