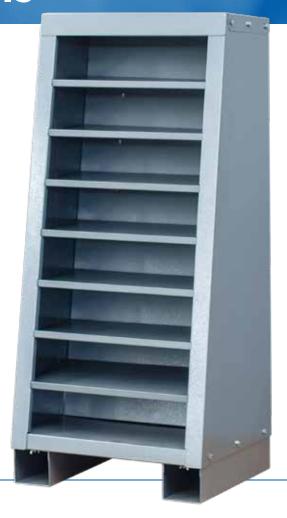

# **HYDRAULIC COUPLING CABINET**

### HYDRAULIC COUPLING CABINET

- Constructed using cold rolled steel
- Easy to transport leg system (fork-lift)
- PMS color match powder coat finish
- Your company logo
- Your color bins