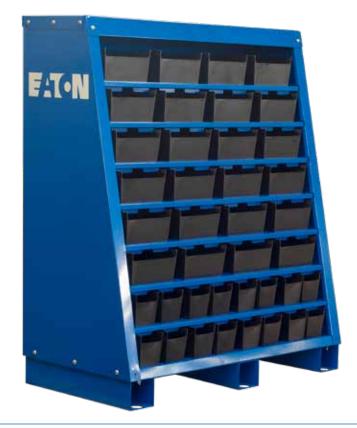

### **LINBINS STORAGE SYSTEMS**

Louvered panels are designed to accept all Linbin storage containers and specialized storage accessories in any configuration and combination.

Louvered panels and bench rack are manufactured from 16 gauge steel and powder coated paint in the color LINVAR BLUE.