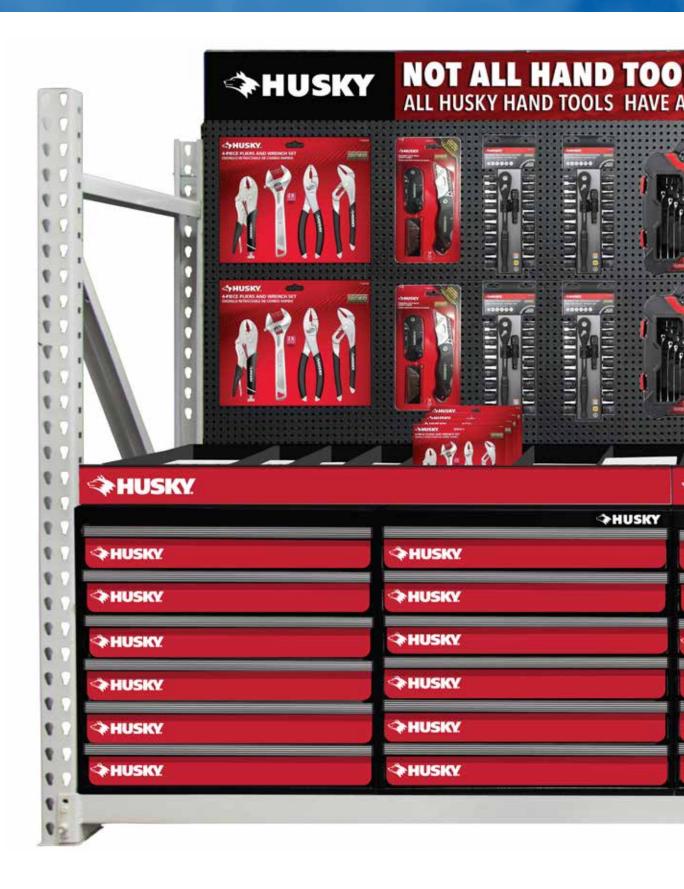

products to meet your company's specific needs and goals. Whether it's seeing your project through from inception to delivery or just handling some manufacturing aspects along the way. You can count on Platt & LaBonia to be committed to quality.

### **CROWN BOLT / HILLMAN**



# EVERYTHING IN ITS PLACE.



# KOBALT



#### KOBALT MERCHANDISING DISPLAY

- Constructed using cold rolled steel
- $\bullet$  Features 2 top top trays for additional SKU's
- PMS color match powder coat finish
- Maximize planogram space
- Increase sales



### **CRAFTSMAN**



# CRAFTSMAN MERCHANDISING DISPLAY

- Constructed using cold rolled steel
- Features 2 top top trays for additional SKU's
- PMS color match powder coat finish
- Maximize planogram space
- Increase sales



### **HUSKY MERCHANDISING DISPLAY**





### **MERCHANDISING CABINETS**

### END CAP MERCHANDISING DISPLAY

- Constructed using cold rolled steel
- Easy to transport leg system (fork-lift)
- PMS color match powder coat finish
- Your company logo
- Your color bins













# **HYDRAULIC COUPLING CABINET**



### HYDRAULIC COUPLING CABINET

- Constructed using cold rolled steel
- Easy to transport leg system (fork-lift)
- PMS color match powder coat finish
- Your company logo
- Your color bins







### **LINBINS STORAGE SYSTEMS**

#### LOUVERED PANELS SYSTEM

The only louvered panels on the market today with enough spacing behind the louvers to allow for easy loading and removal of the bins.\*

Louvered panel products provide improved efficiency while allowing you to custom-design all phases of your storage, retrieval, tr