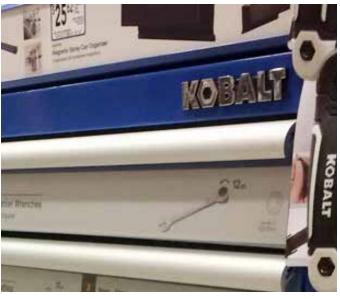

# KOBALT

#### KOBALT MERCHANDISING DISPLAY

- Constructed using cold rolled steel
- $\bullet$  Features 2 top top trays for additional SKU's
- PMS color match powder coat finish
- Maximize planogram space
- Increase sales